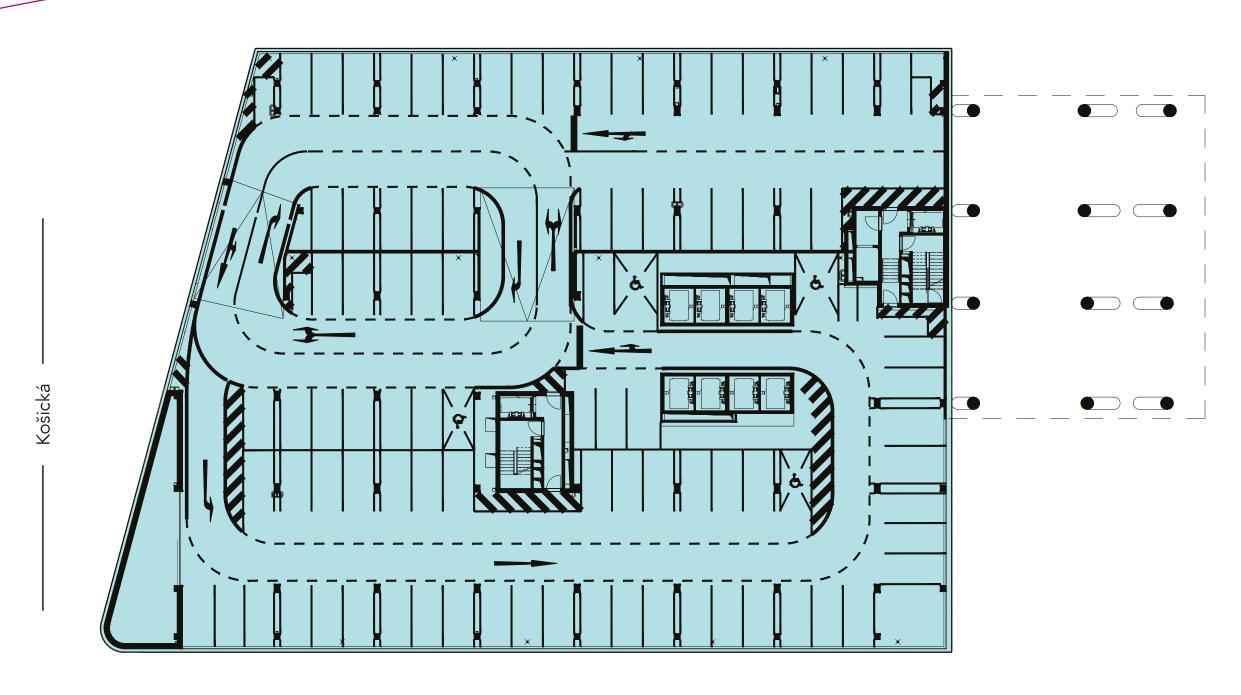

### Key figures

| Project leasable area (incl. add on) | 23.650 sq m. |
|--------------------------------------|--------------|
| Office leasable area (incl. add on)  | 22.800 sq m. |
| Typical floor plate (incl. add on)   | 2.200 sq m.  |
| Top 3 office floors (incl. add on)   | 1.230 sq m.  |
| Coffee shop (incl. add on)           | 83 sq m.     |
| Canteen (incl. add on)               | 500 sq m.    |
| Storage                              | 268 sq m.    |
| Above ground floors                  | 15           |
| Below ground floors                  | -1.5         |
| Number of client parking             | 359          |
| Visitor parking                      | 17           |
| Public rooftop terrace on 12th floor |              |

Data and heavy current cabling contained within floor boxes

Double floor

Košická

— Landererova -

Ground floor

Cafe 79 sq m.
Canteen 477 sq m.
Parking spaces 23
Visitor parking 17

Net office area Storage Parking spaces 1282 sq m. 182 sq m. 38