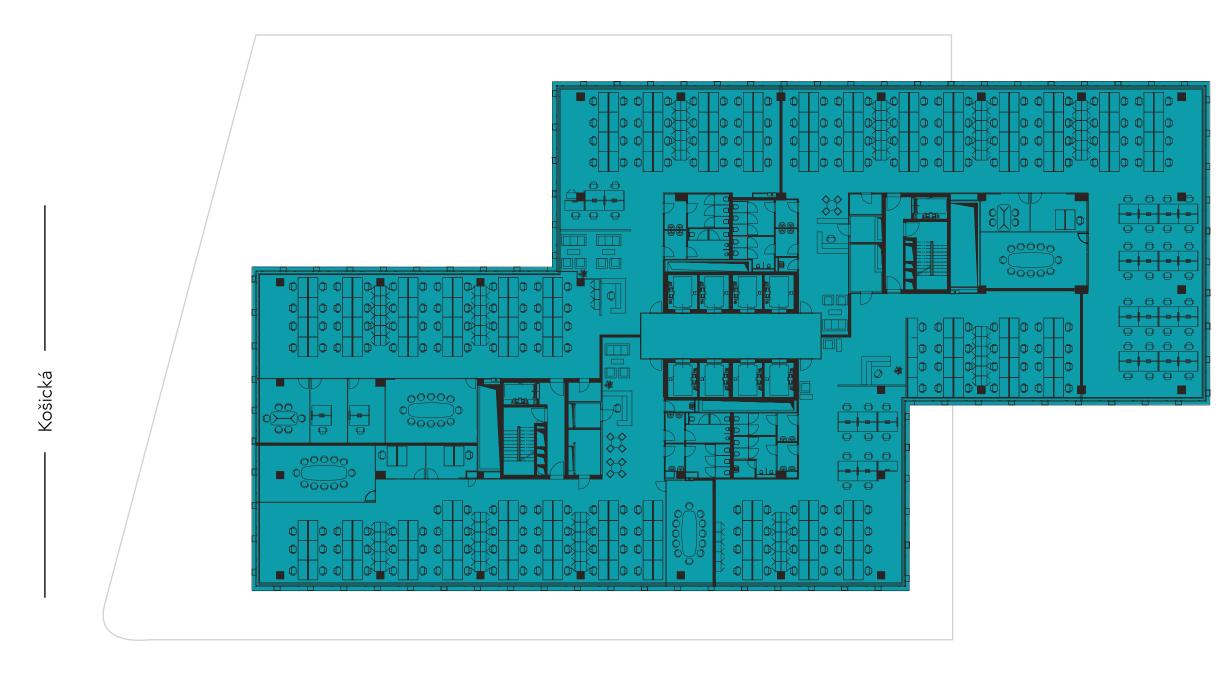

Data and heavy current cabling contained within floor boxes

Double floor

Košická

— Landererova -

Ground floor

Cafe 79 sq m.
Canteen 477 sq m.
Parking spaces 23
Visitor parking 17

Net office area Storage Parking spaces 1282 sq m. 182 sq m. 38