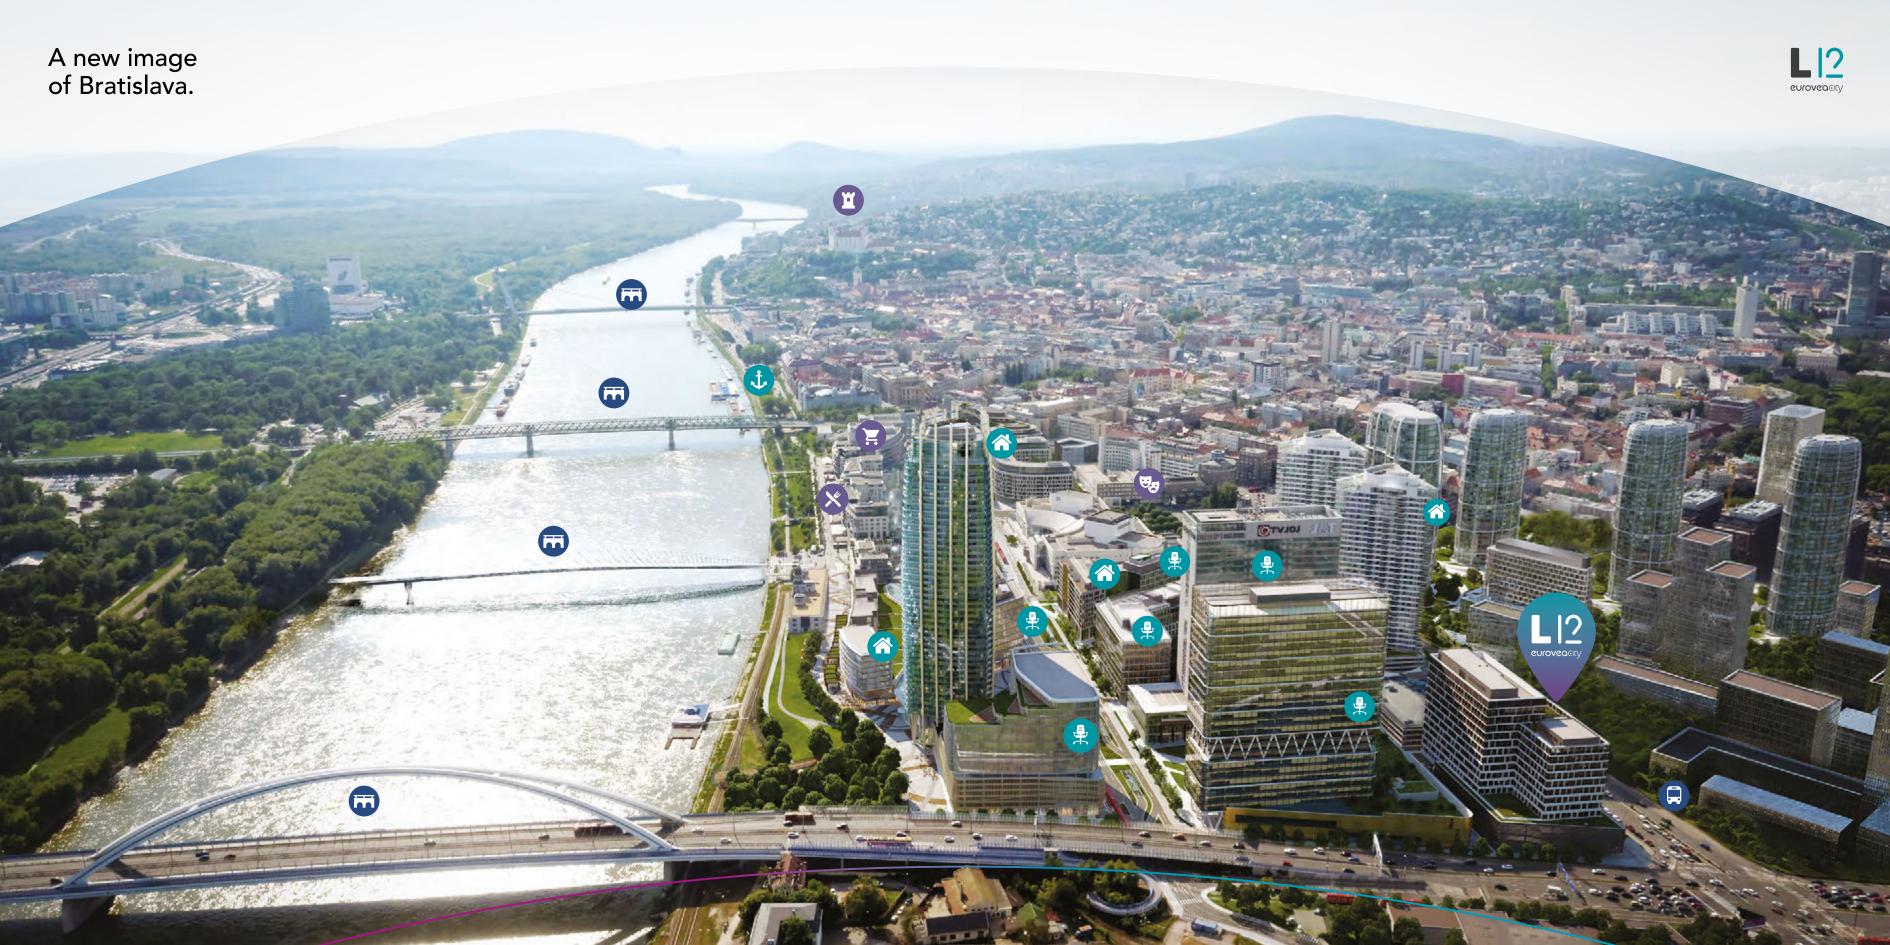

Sustainability standard – LEED Gold

Bratislava's future of business – here and now.

Since time immemorial, rivers have been crucial conduits of a city's life and commerce. Eurovea City – Bratislava's dynamic office, retail,

entertainment and residential district nestling on the bank of the magnificent Danube - is growing into a key European-scale business centre.

L12 is part of Eurovea City - connecting the riverfront with the city centre, and offering a vibrant location with a spectacular range of business, retail and leisure facilities. New 2020 Visualisation of current and future development future outlook.

Business cooperation moves ahead.

L12's attractive central location makes it a key business destination with fast and easy access to the international airport and key highway links, as well as key destinations such as Vienna, Budapest, and Prague.