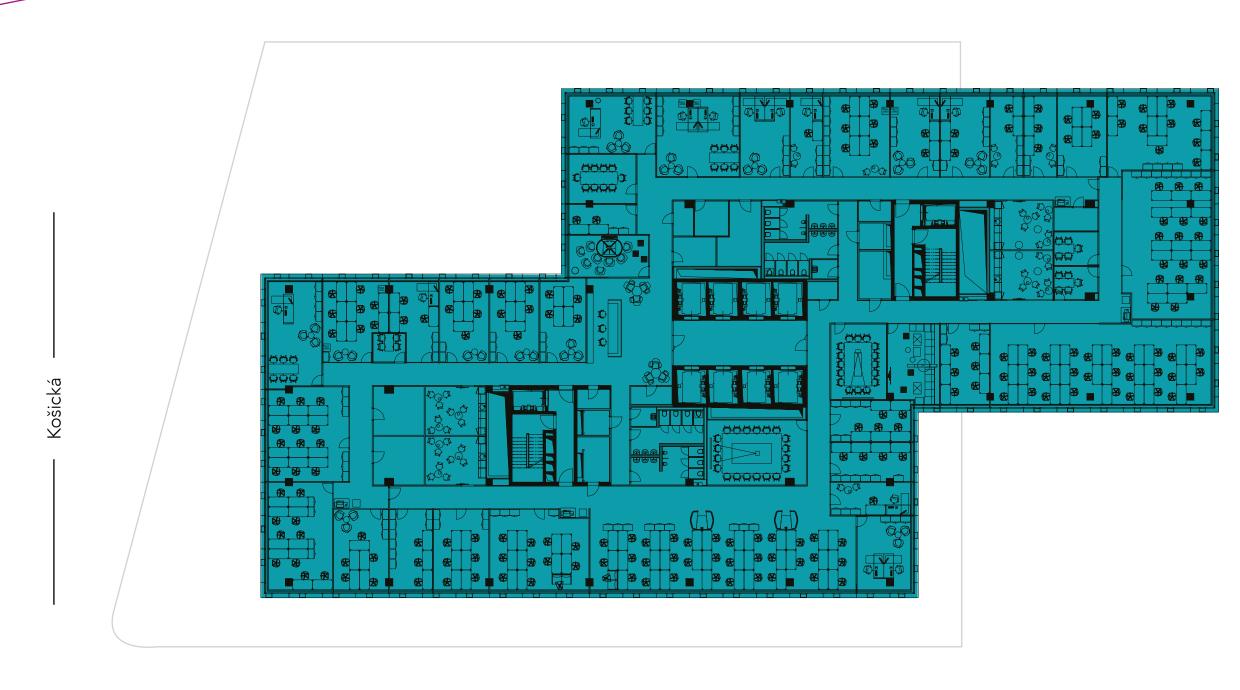

Data and heavy current cabling contained within floor boxes

Double floor

Košická

— Landererova -

Ground floor

Cafe 79 sq m.
Canteen 477 sq m.
Parking spaces 23
Visitor parking 17

Net office area Storage Parking spaces 1282 sq m. 182 sq m. 38

Floor 5

Net office area 2 103 sq m.

Net office area Roof terrace 1 176 sq m. 248 sq m.

Landererova -