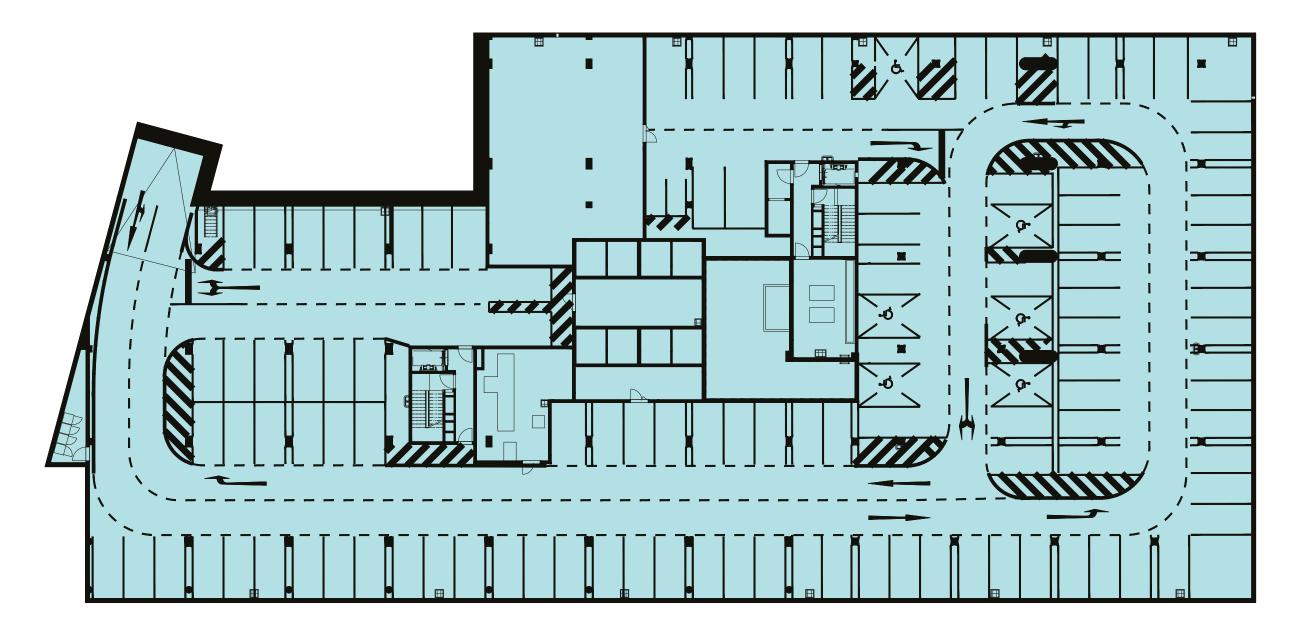

Data and heavy current cabling contained within floor boxes

Double floor

Košická

— Landererova -

Ground floor

Cafe 79 sq m.
Canteen 477 sq m.
Parking spaces 23
Visitor parking 17

Net office area Storage Parking spaces 1282 sq m. 182 sq m. 38