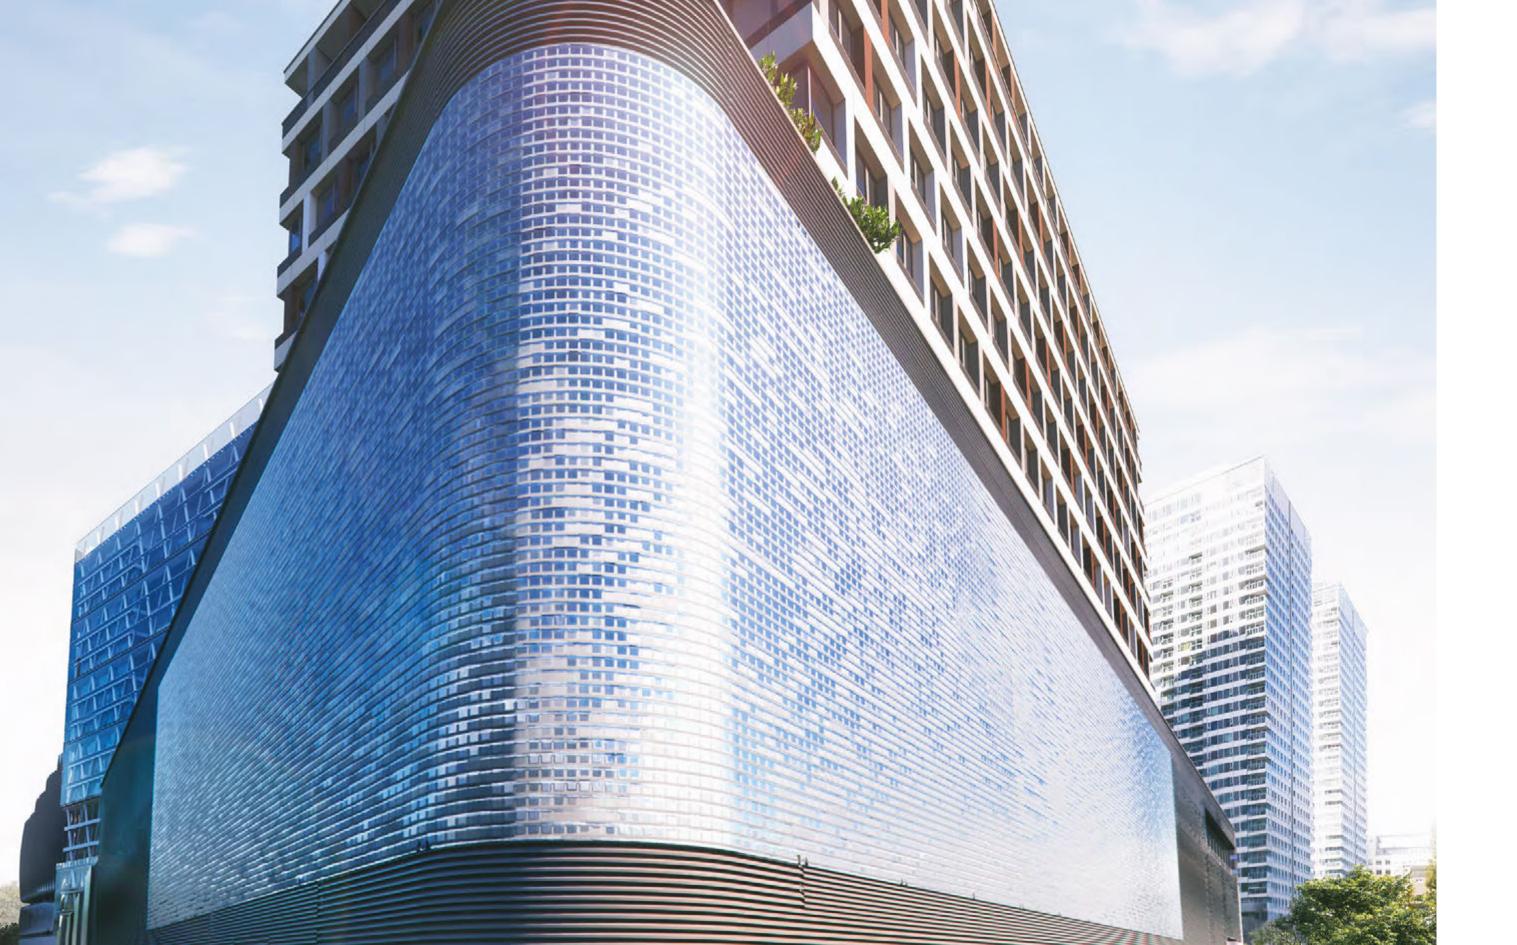

L12 is adjacent to one of the city's key transport hubs, ensuring an efficient way to reach all essential services and entertainment districts.

State-of-the-art fully animated facade.

Much more than an illuminated panel, this impressive e-artwork displays fascinatingly realistic images of water ripples, vibrant nature-inspired motifs,

and other content that reflects contemporary design and technology.