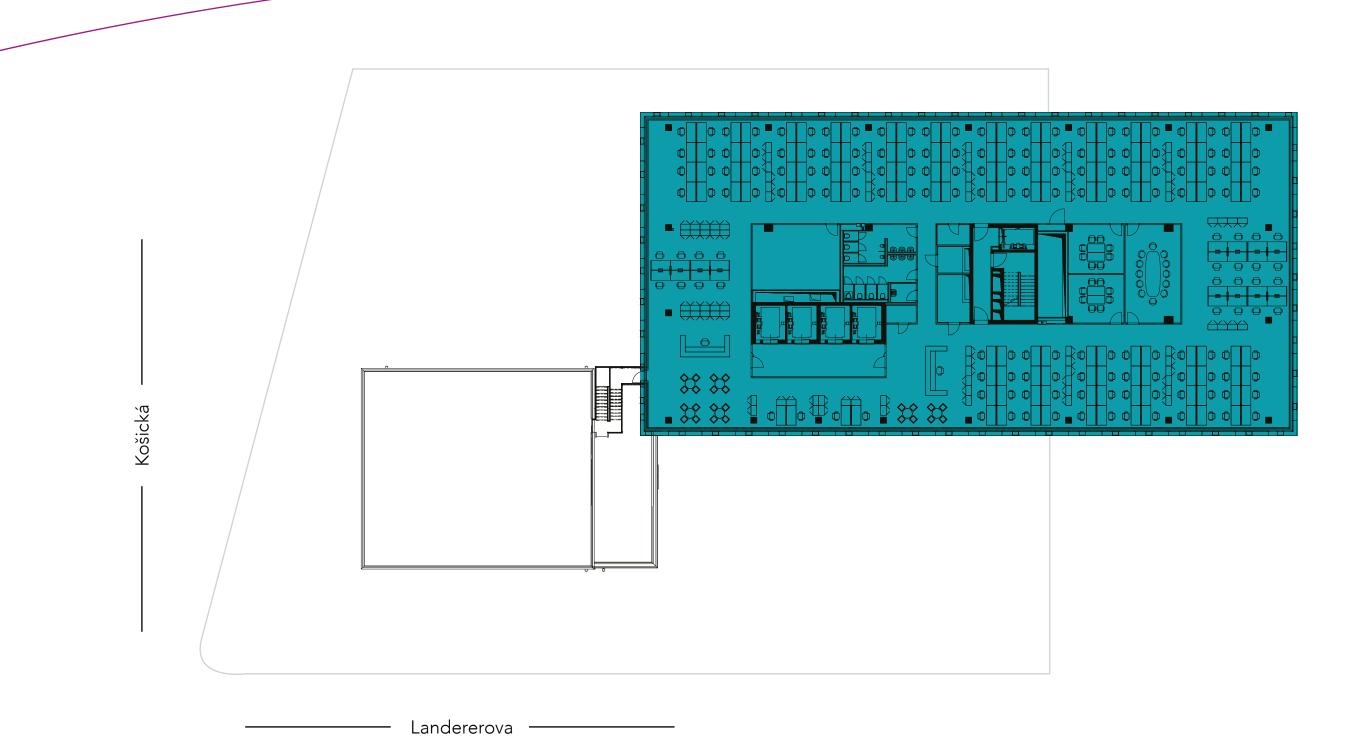

Data and heavy current cabling contained within floor boxes

Double floor

Košická

— Landererova -

Ground floor

Cafe 79 sq m.
Canteen 477 sq m.
Parking spaces 23
Visitor parking 17

Net office area Storage Parking spaces 1282 sq m. 182 sq m. 38