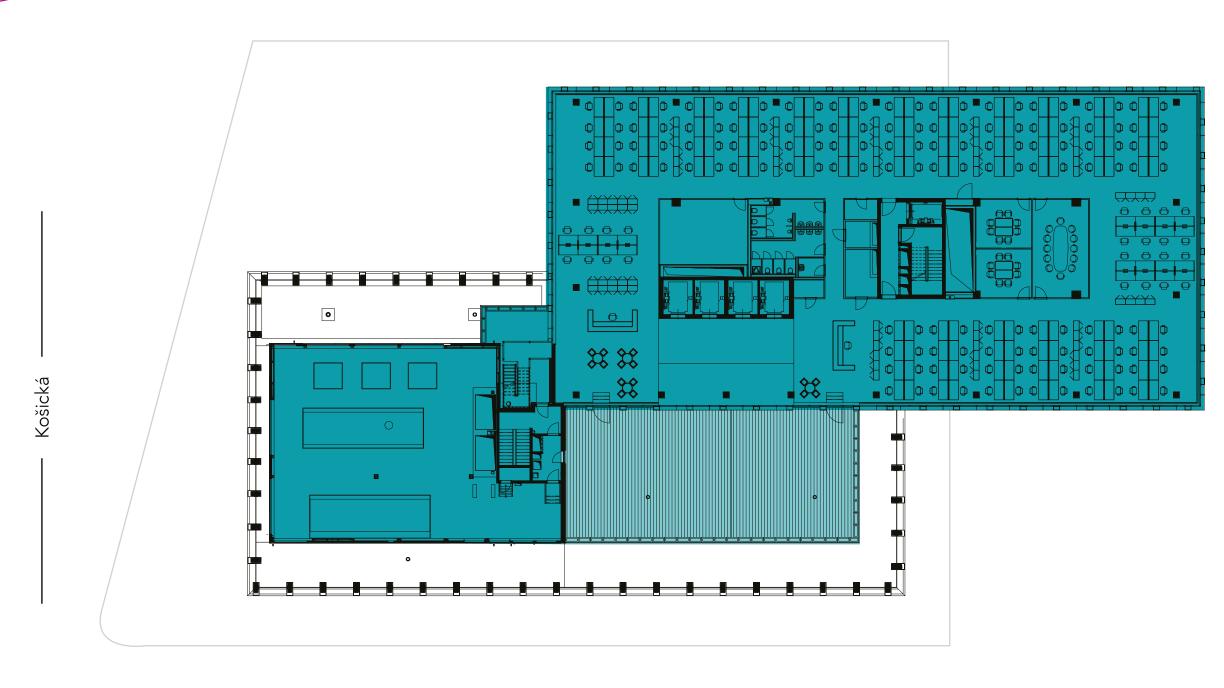

Data and heavy current cabling contained within floor boxes

Double floor

Košická

— Landererova -

Ground floor

Cafe 79 sq m.
Canteen 477 sq m.
Parking spaces 23
Visitor parking 17

Net office area Storage Parking spaces 1282 sq m. 182 sq m. 38