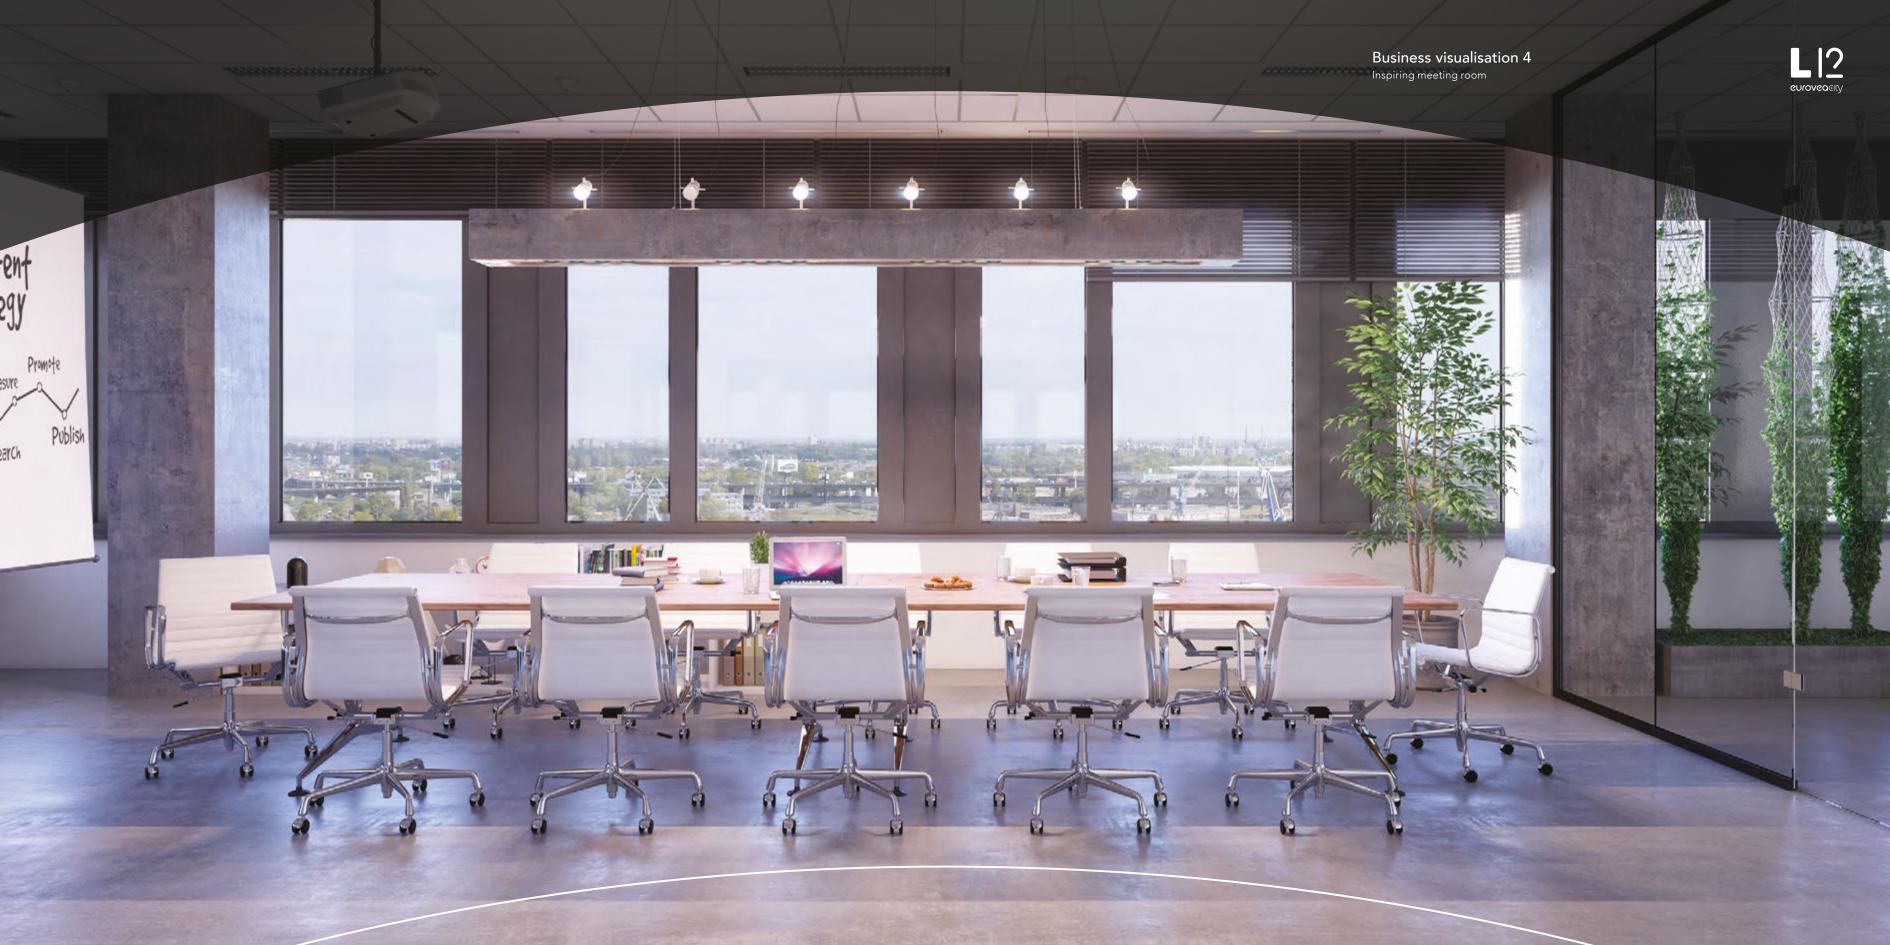

Today's office Fashions change yet class in Simplicity is key. By minimising Business visualisation 1 permanent - classic design distractions, these workspaces Managerial office with stunning view is always popular. With simple clean lines and a straightforward approach, these spaces are designed to be timeless and functional in style and usage. generates will be appreciated by those seeking to concentrate on the task at hand. tomorrow's business.