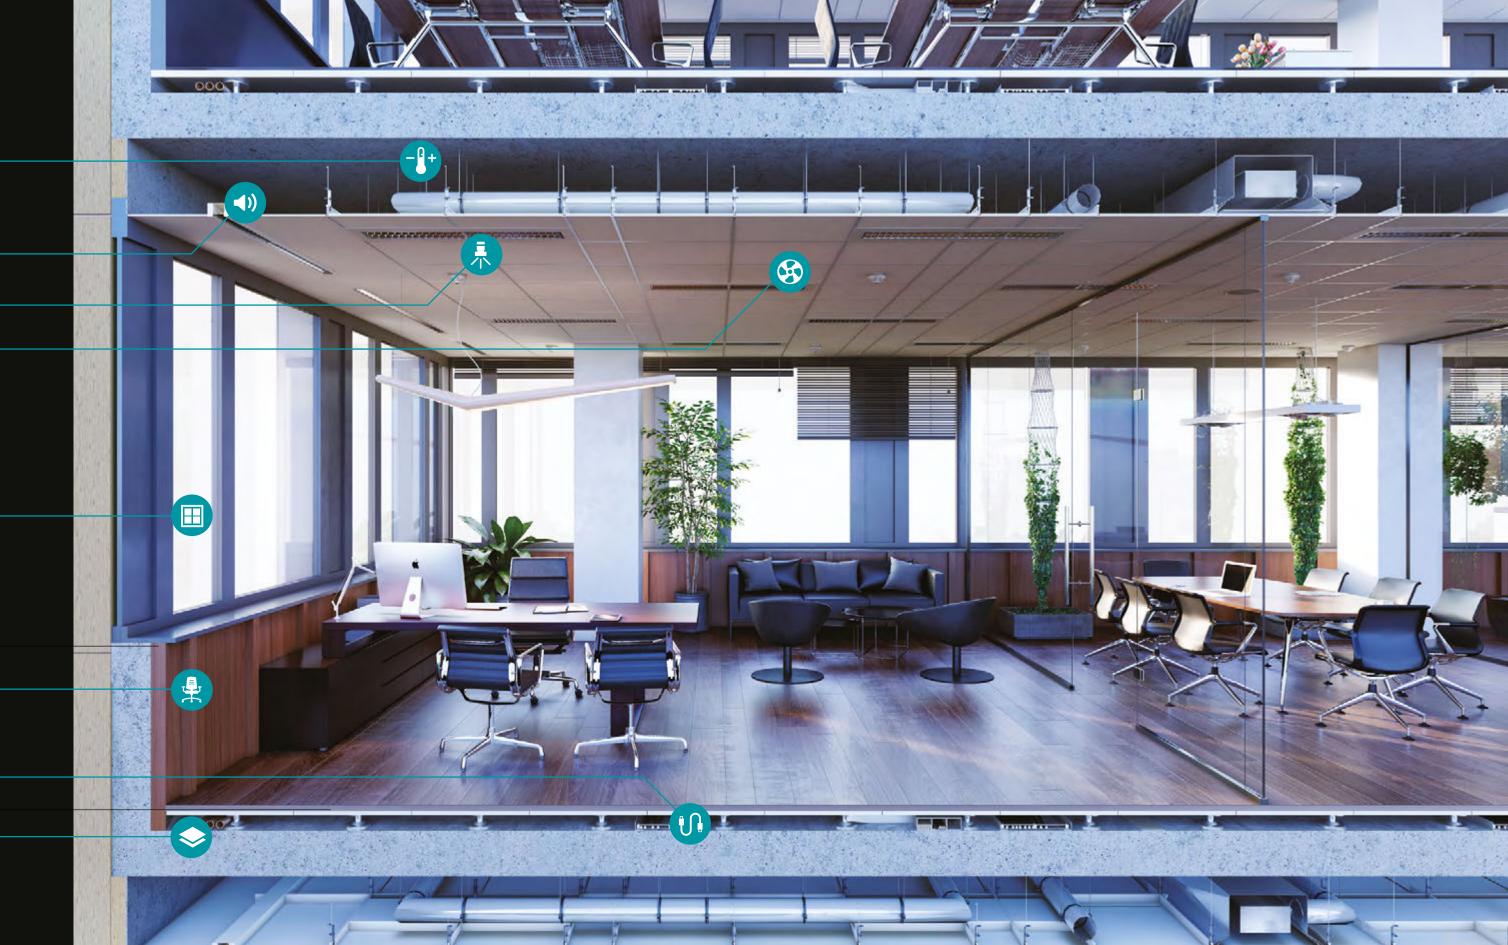

Cooling and heating with two-pipe fan coil units and parapet radiators

Acoustic ceilings

Sprinkler system

Forced ventilation with fresh air exchange

Openable windows natural ventilation

Office module 2,7 m

Data and heavy current cabling contained within floor boxes

Double floor

Košická

— Landererova -

Ground floor

Cafe 79 sq m.
Canteen 477 sq m.
Parking spaces 23
Visitor parking 17

Net office area Storage Parking spaces 1282 sq m. 182 sq m. 38