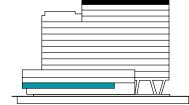

### Key figures

| Project leasable area (incl. add on) | 23.650 sq m. |
|--------------------------------------|--------------|
| Office leasable area (incl. add on)  | 22.800 sq m. |
| Typical floor plate (incl. add on)   | 2.200 sq m.  |
| Top 3 office floors (incl. add on)   | 1.230 sq m.  |
| Coffee shop (incl. add on)           | 83 sq m.     |
| Canteen (incl. add on)               | 500 sq m.    |
| Storage                              | 268 sq m.    |
| Above ground floors                  | 15           |
| Below ground floors                  | -1.5         |
| Number of client parking             | 359          |
| Visitor parking                      | 17           |
| Public rooftop terrace on 12th floor |              |

Data and heavy current cabling contained within floor boxes

Double floor

Košická

— Landererova -

Ground floor

Cafe 79 sq m.
Canteen 477 sq m.
Parking spaces 23
Visitor parking 17

Net office area Storage Parking spaces 1282 sq m. 182 sq m. 38