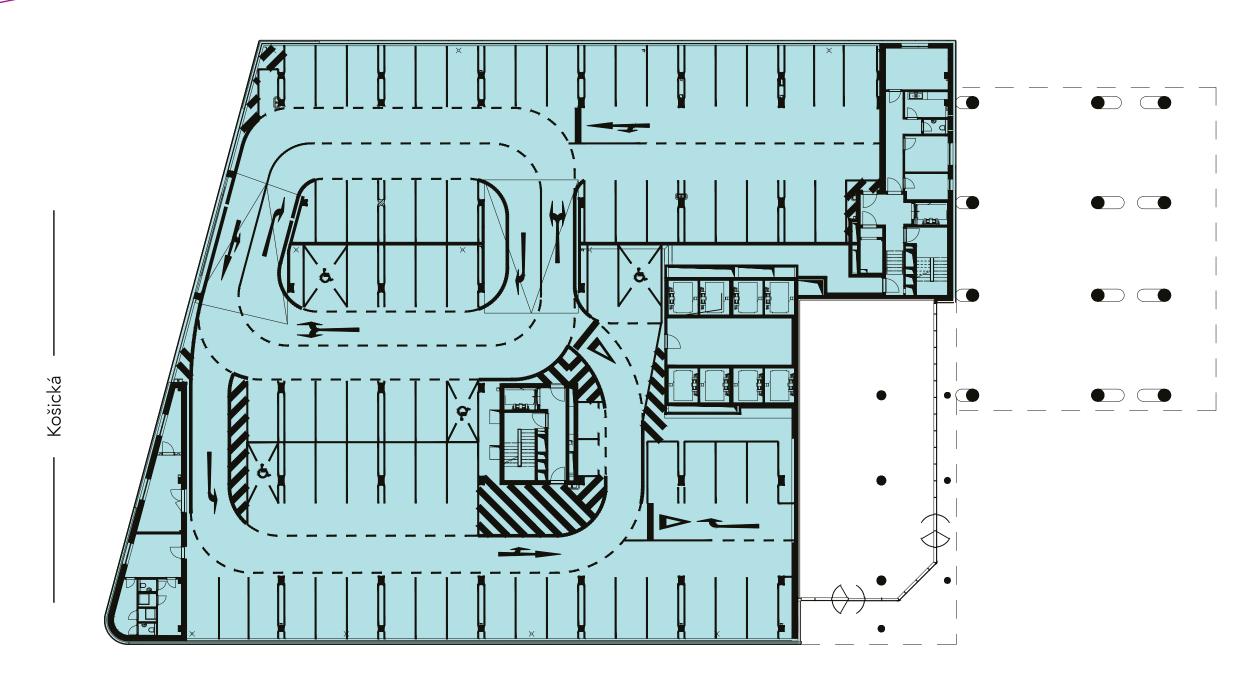

Floor 5

Net office area 2 103 sq m.

Net office area Roof terrace 1 176 sq m. 248 sq m.

Landererova -