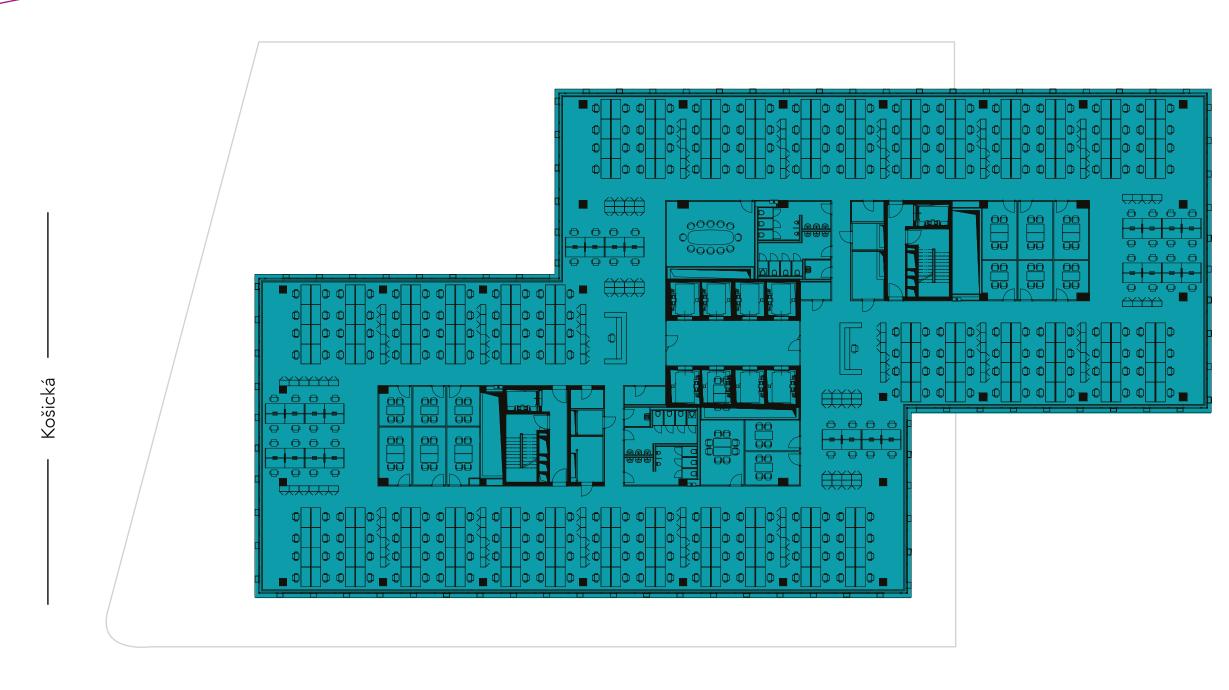

Data and heavy current cabling contained within floor boxes

Double floor

Košická

— Landererova -

Ground floor

Cafe 79 sq m.
Canteen 477 sq m.
Parking spaces 23
Visitor parking 17

Net office area Storage Parking spaces 1282 sq m. 182 sq m. 38

Floor 5

Net office area 2 103 sq m.

Net office area Roof terrace 1 176 sq m. 248 sq m.

Landererova -