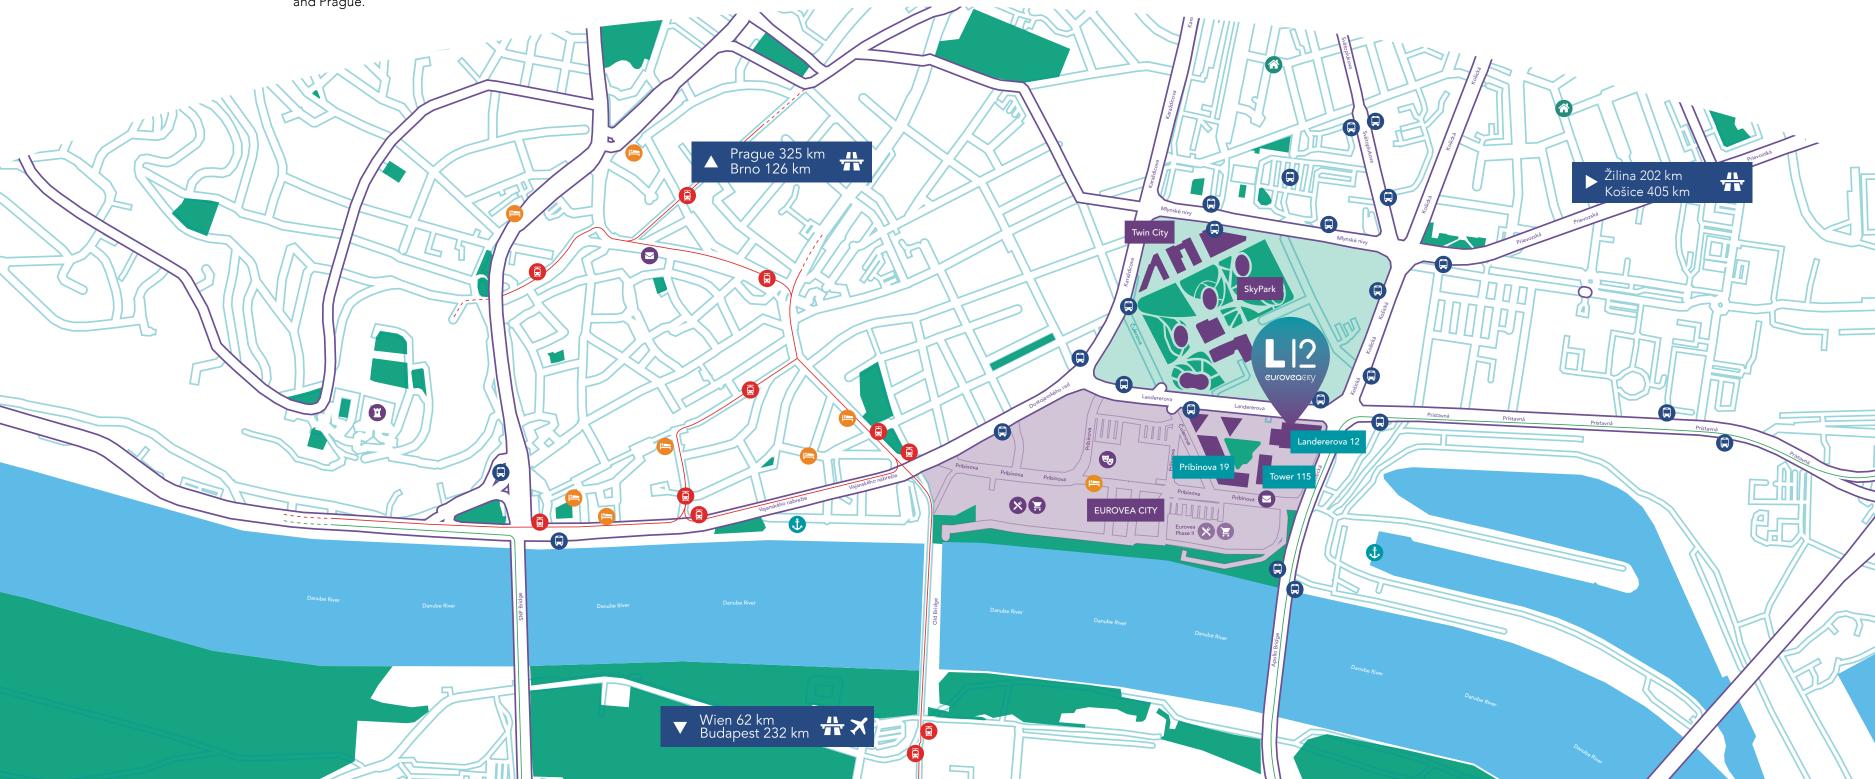

Business cooperation moves ahead.

L12's attractive central location makes it a key business destination with fast and easy access to the international airport and key highway links, as well as key destinations such as Vienna, Budapest, and Prague.

L12 is adjacent to one of the city's key transport hubs, ensuring an efficient way to reach all essential services and entertainment districts.

State-of-the-art fully animated facade.

Much more than an illuminated panel, this impressive e-artwork displays fascinatingly realistic images of water ripples, vibrant nature-inspired motifs,