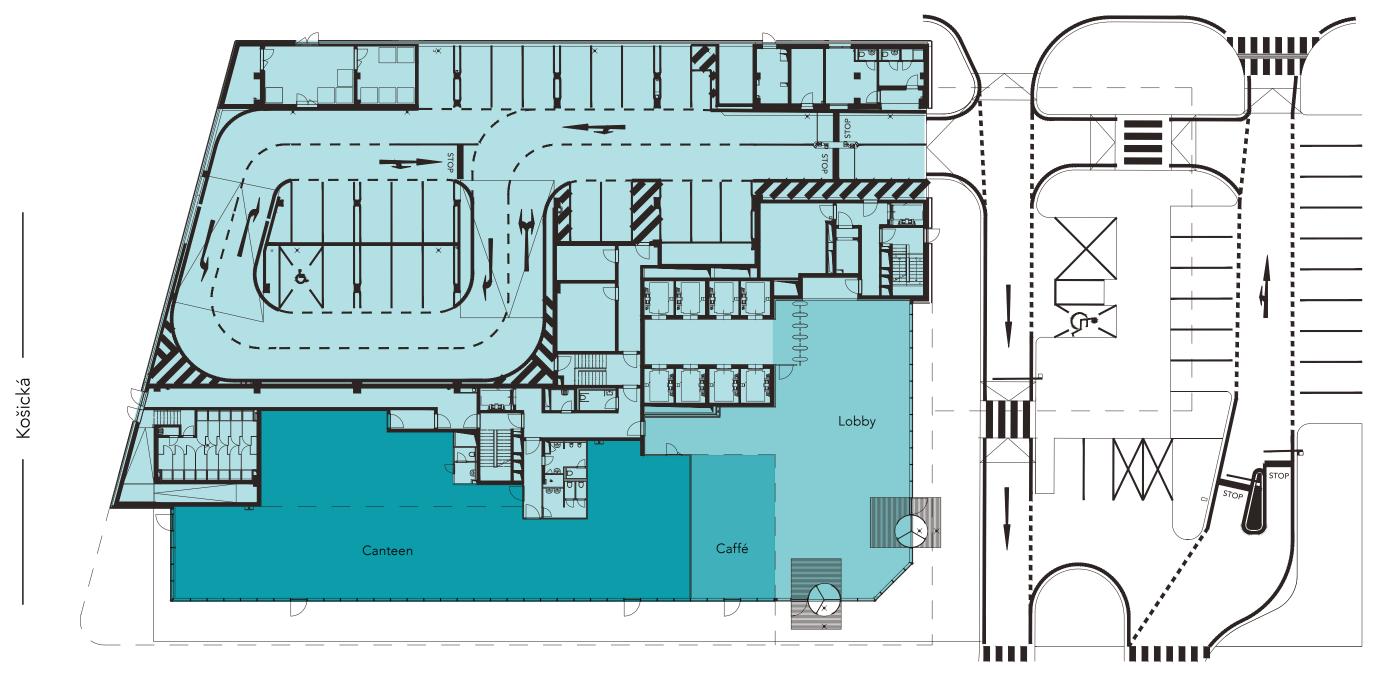

Data and heavy current cabling contained within floor boxes

Double floor

Košická

— Landererova -

Ground floor

Cafe 79 sq m.
Canteen 477 sq m.
Parking spaces 23
Visitor parking 17

Net office area Storage Parking spaces 1282 sq m. 182 sq m. 38