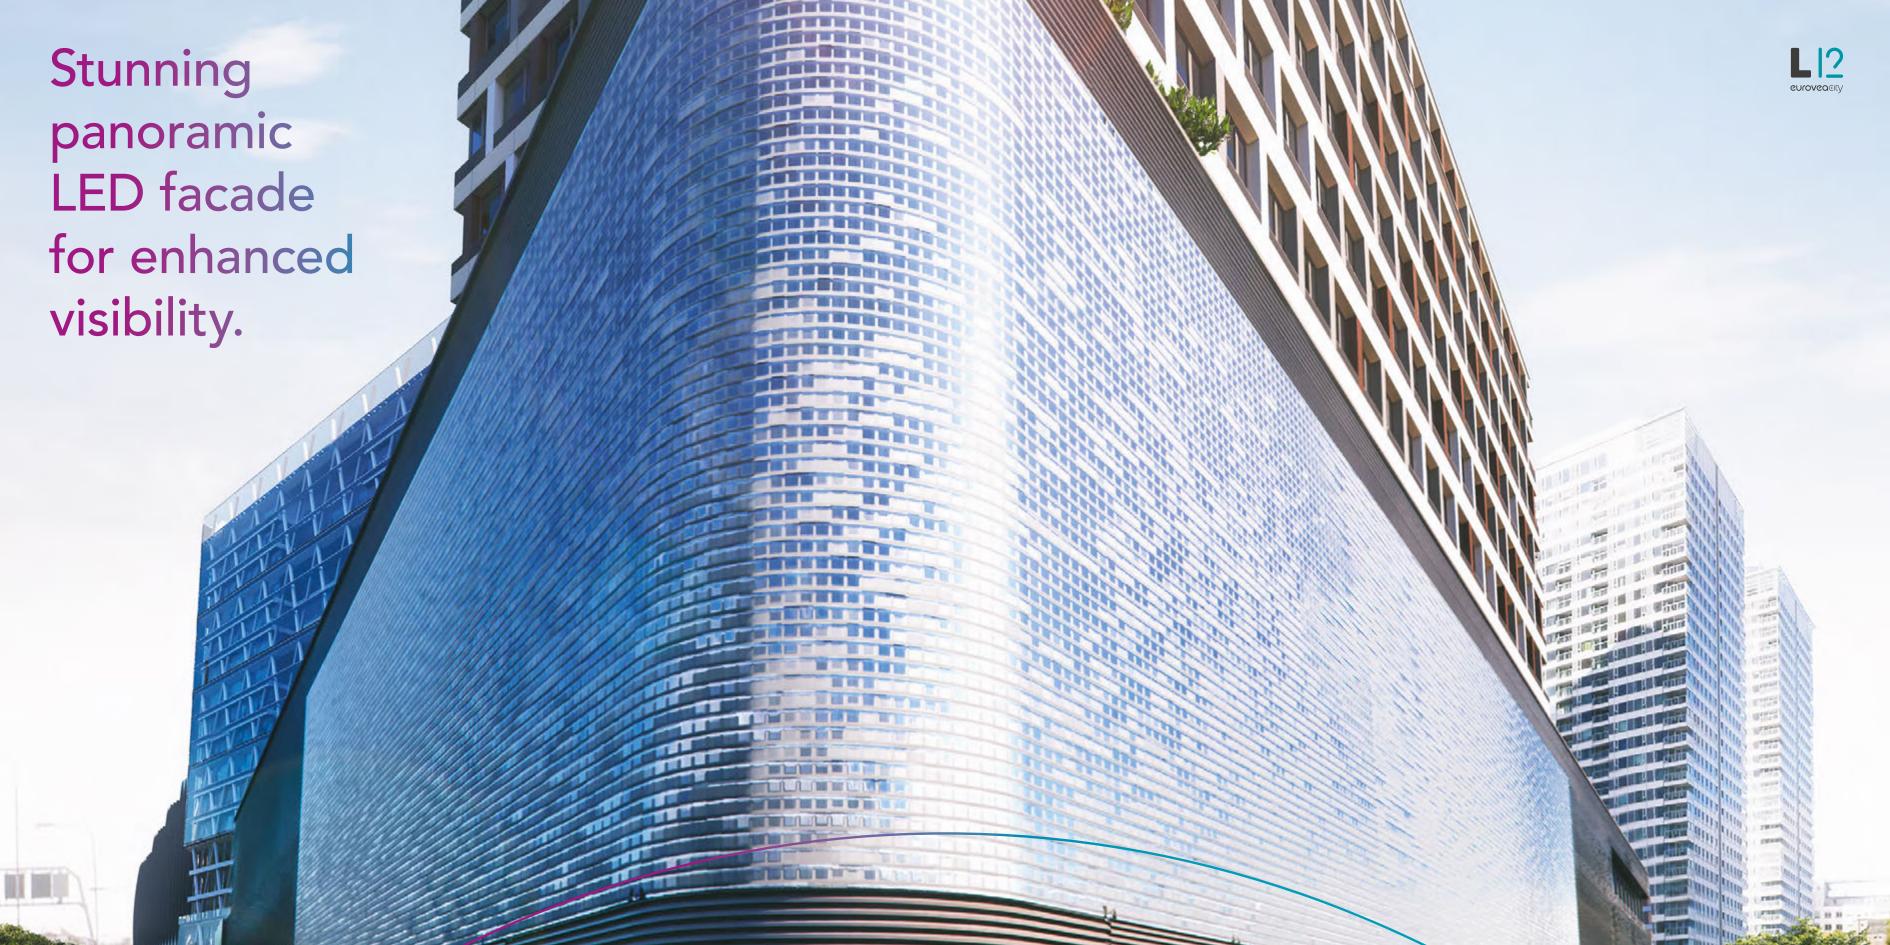

L12 is adjacent to one of the city's key transport hubs, ensuring an efficient way to reach all essential services and entertainment districts.

State-of-the-art fully animated facade.

Much more than an illuminated panel, this impressive e-artwork displays fascinatingly realistic images of water ripples, vibrant nature-inspired motifs,

and other content that reflects contemporary design and technology.