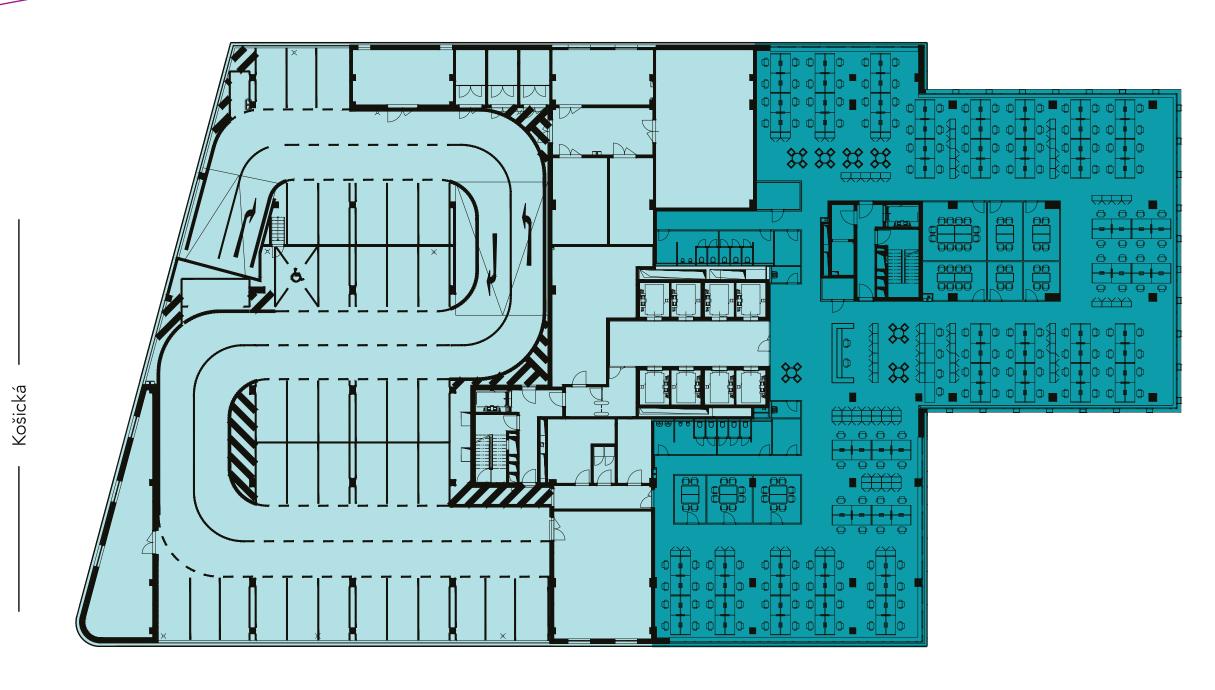

Floor 5

Net office area 2 103 sq m.

Net office area Roof terrace 1 176 sq m. 248 sq m.

Landererova -