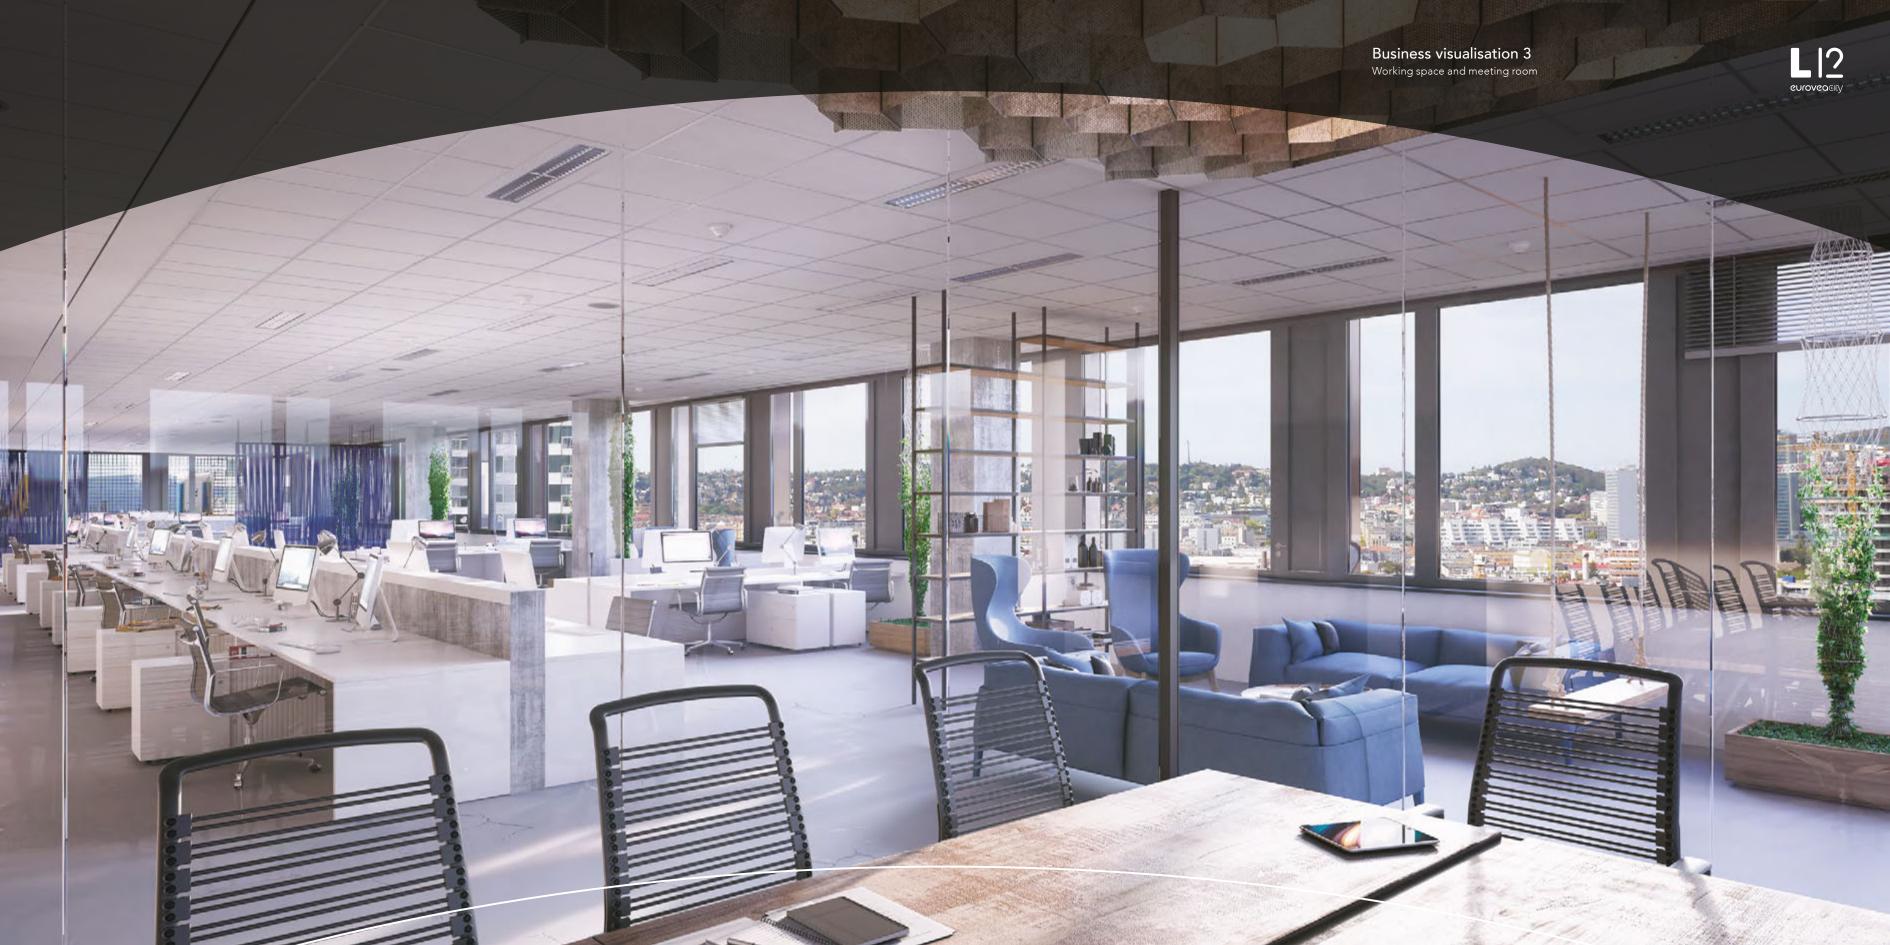

Today's office Fashions change yet class in Simplicity is key. By minimising Business visualisation 1 permanent - classic design distractions, these workspaces Managerial office with stunning view is always popular. With simple clean lines and a straightforward approach, these spaces are designed to be timeless and functional in style and usage. generates will be appreciated by those seeking to concentrate on the task at hand. tomorrow's business.