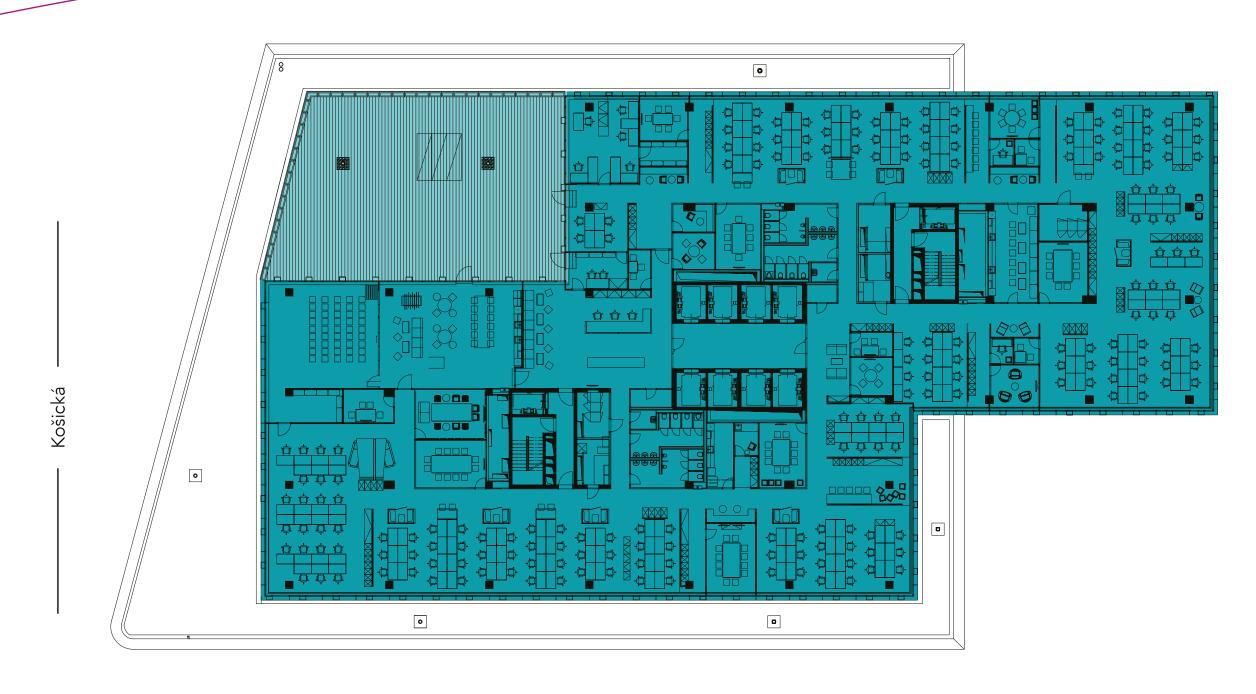

Data and heavy current cabling contained within floor boxes

Double floor

Košická

— Landererova -

Ground floor

Cafe 79 sq m.
Canteen 477 sq m.
Parking spaces 23
Visitor parking 17

Net office area Storage Parking spaces 1282 sq m. 182 sq m. 38