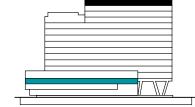

Floor 5

Net office area 2 103 sq m.

Net office area Roof terrace 1 176 sq m. 248 sq m.

Landererova -