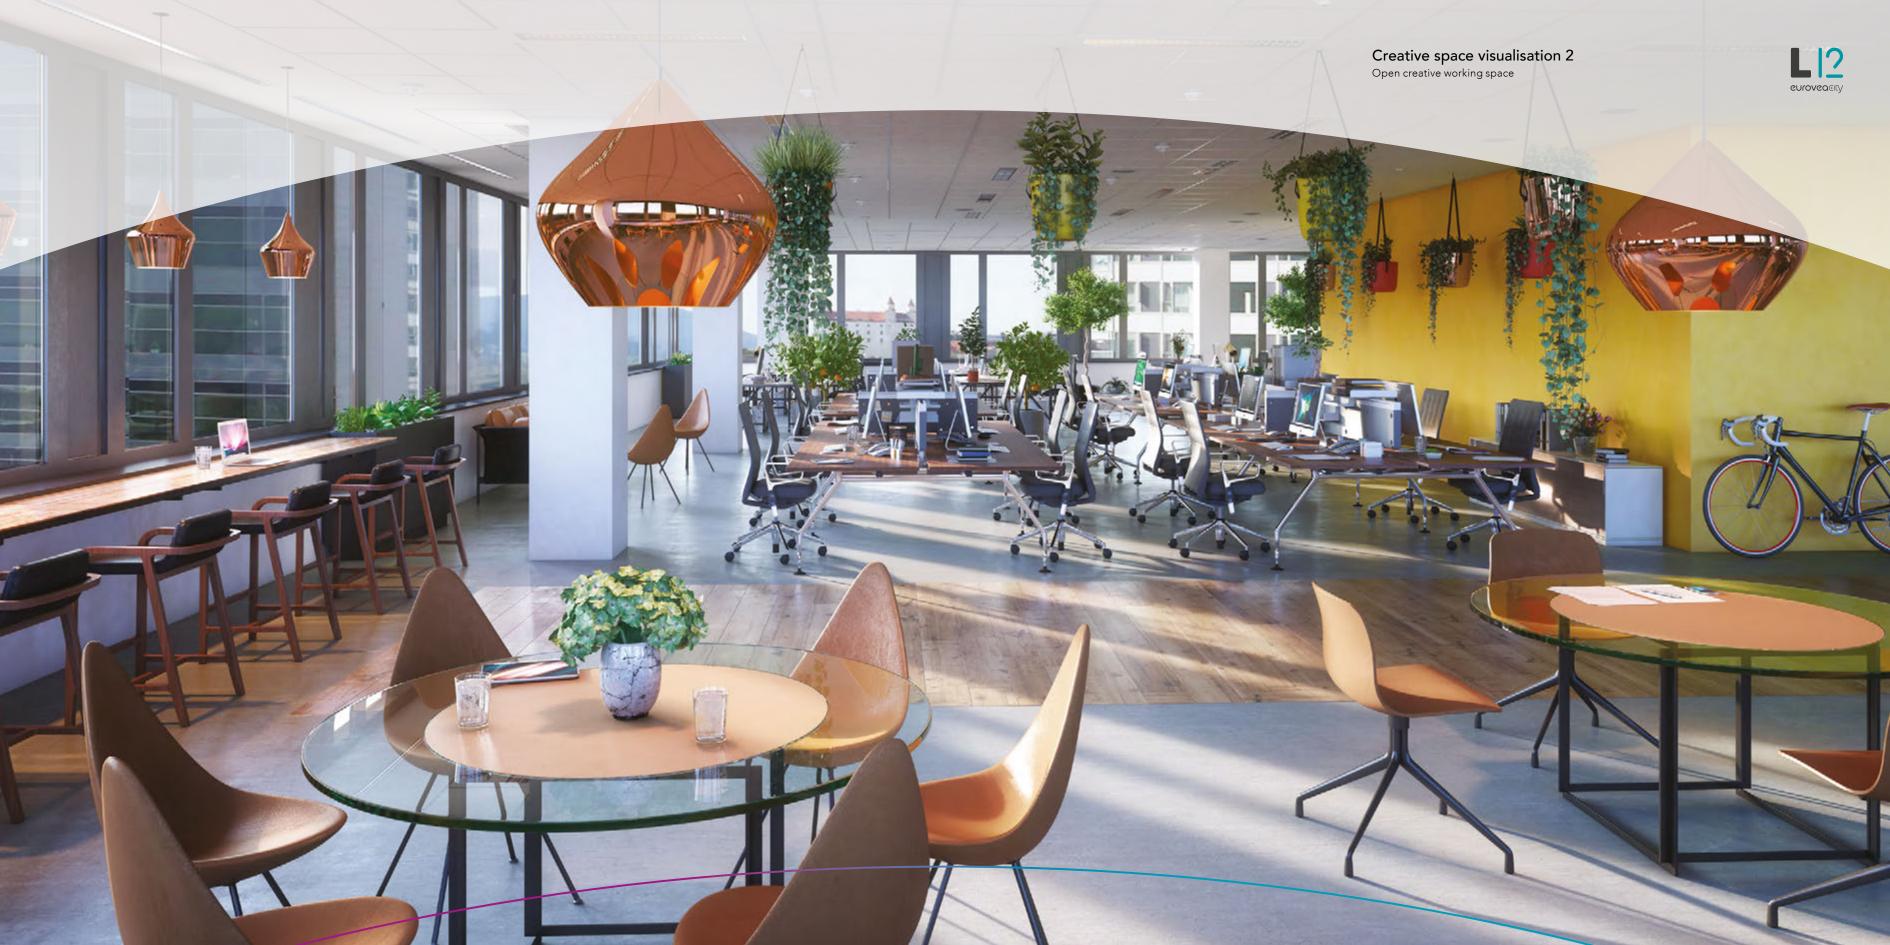

# New vistas of interior design.

L12's flexible interior design allows space to be tailored to provide the perfect solution for each and every business need: from standard offices to creative co-working open spaces.

New ways to plan space.

Are you seeking a dynamic space that reflects contemporary commercial design or perhaps a more conventional approach?

Landererova 12 office centre offers both contemporary and classical workspace solutions – to meet all your business and networking needs.