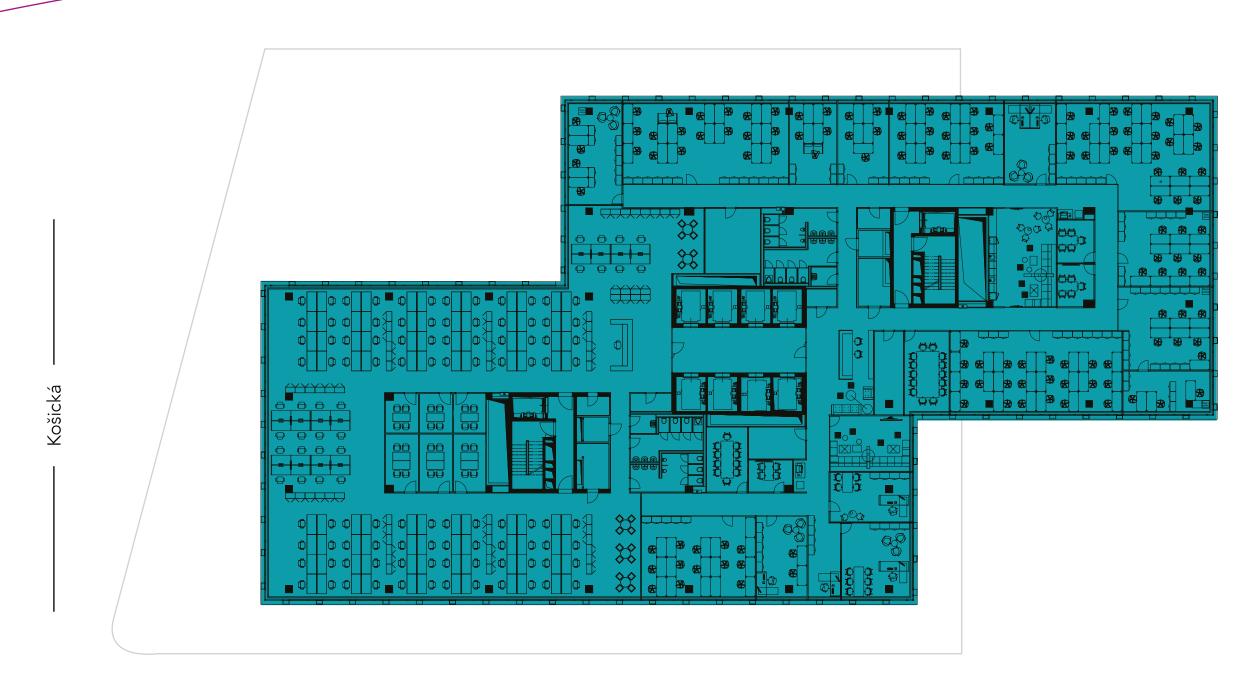

Data and heavy current cabling contained within floor boxes

Double floor

Košická

— Landererova -

Ground floor

Cafe 79 sq m.
Canteen 477 sq m.
Parking spaces 23
Visitor parking 17

Net office area Storage Parking spaces 1282 sq m. 182 sq m. 38

Floor 5

Net office area 2 103 sq m.

Net office area Roof terrace 1 176 sq m. 248 sq m.

Landererova -