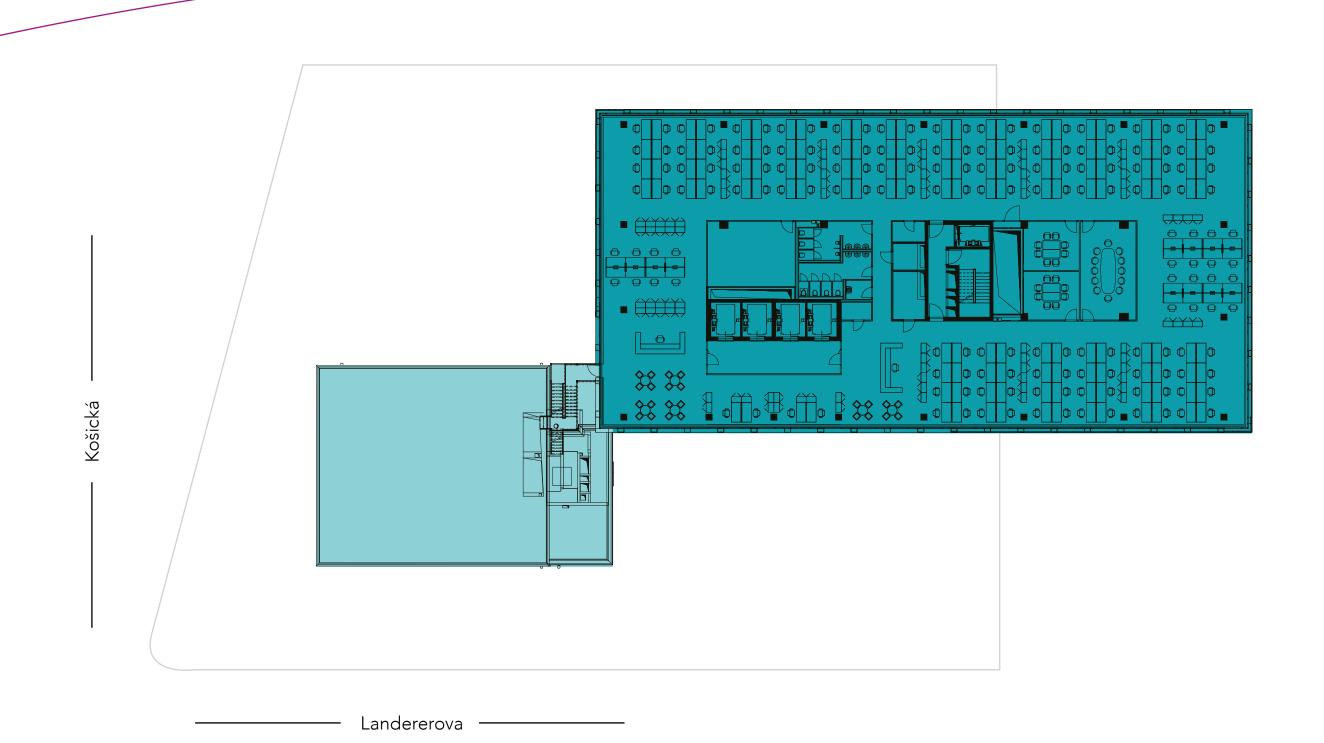

Floor 5

Net office area 2 103 sq m.

Net office area Roof terrace 1 176 sq m. 248 sq m.

Landererova -