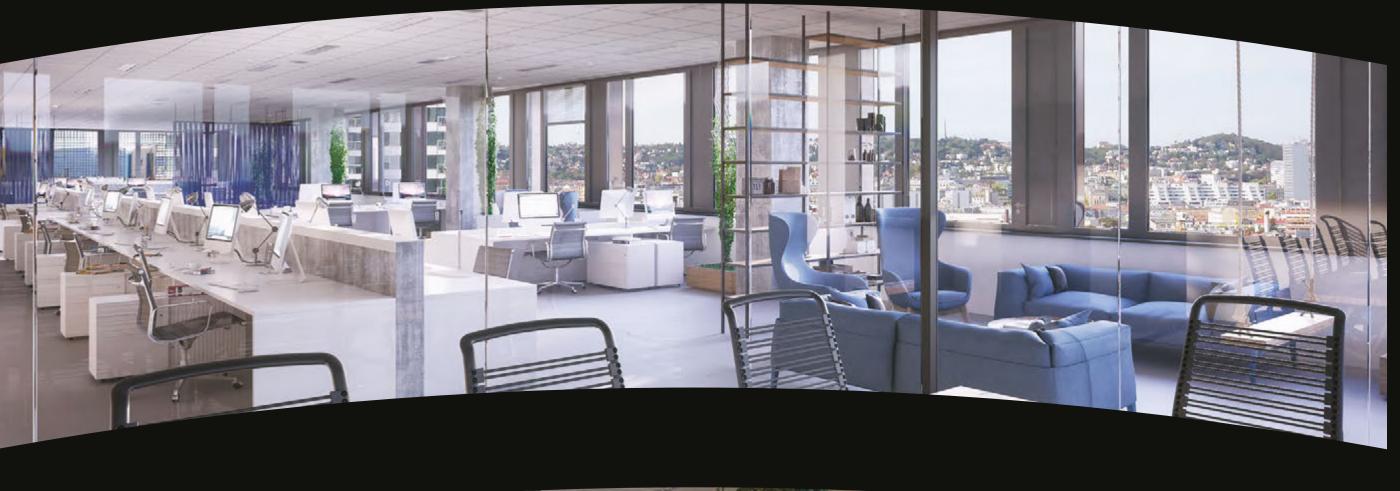

# New vistas of interior design.

L12's flexible interior design allows space to be tailored to provide the perfect solution for each and every business need: from standard offices to creative co-working open spaces.

New ways to plan space.

Are you seeking a dynamic space that reflects contemporary commercial design or perhaps a more conventional approach?

Landererova 12 office centre offers both contemporary and classical workspace solutions – to meet all your business and networking needs.