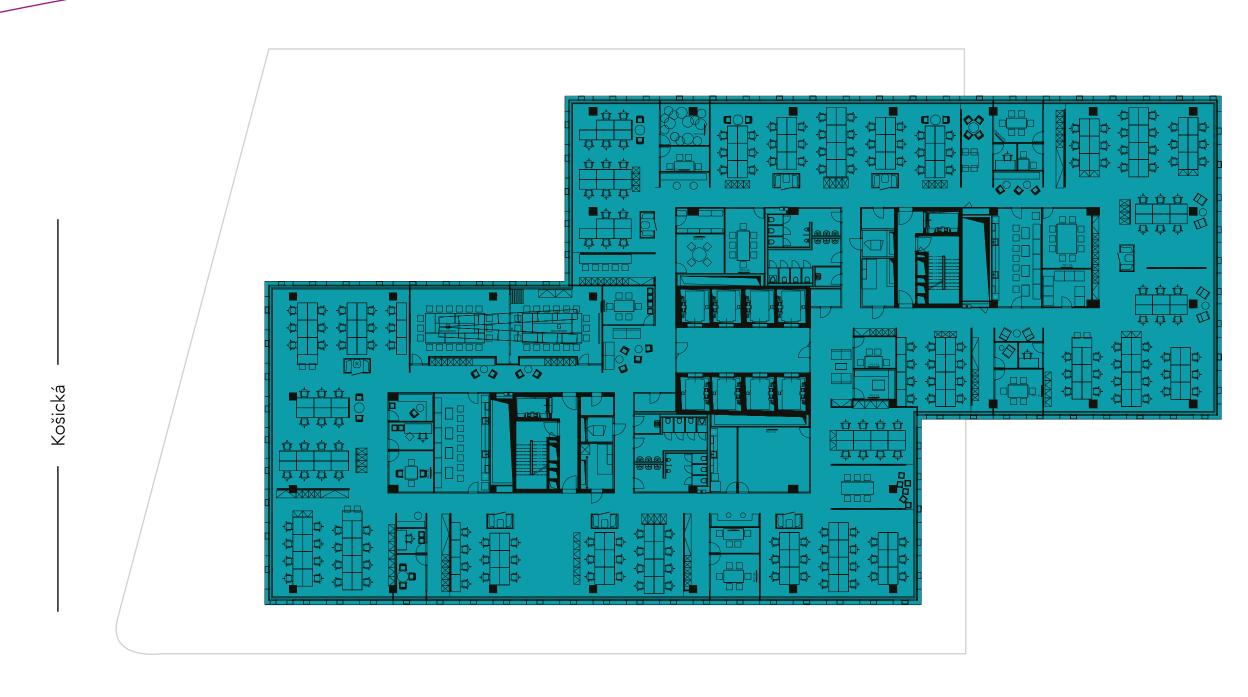

Data and heavy current cabling contained within floor boxes

Double floor

Košická

— Landererova -

Ground floor

Cafe 79 sq m.
Canteen 477 sq m.
Parking spaces 23
Visitor parking 17

Net office area Storage Parking spaces 1282 sq m. 182 sq m. 38

Floor 5

Net office area 2 103 sq m.

Net office area Roof terrace 1 176 sq m. 248 sq m.

Landererova -