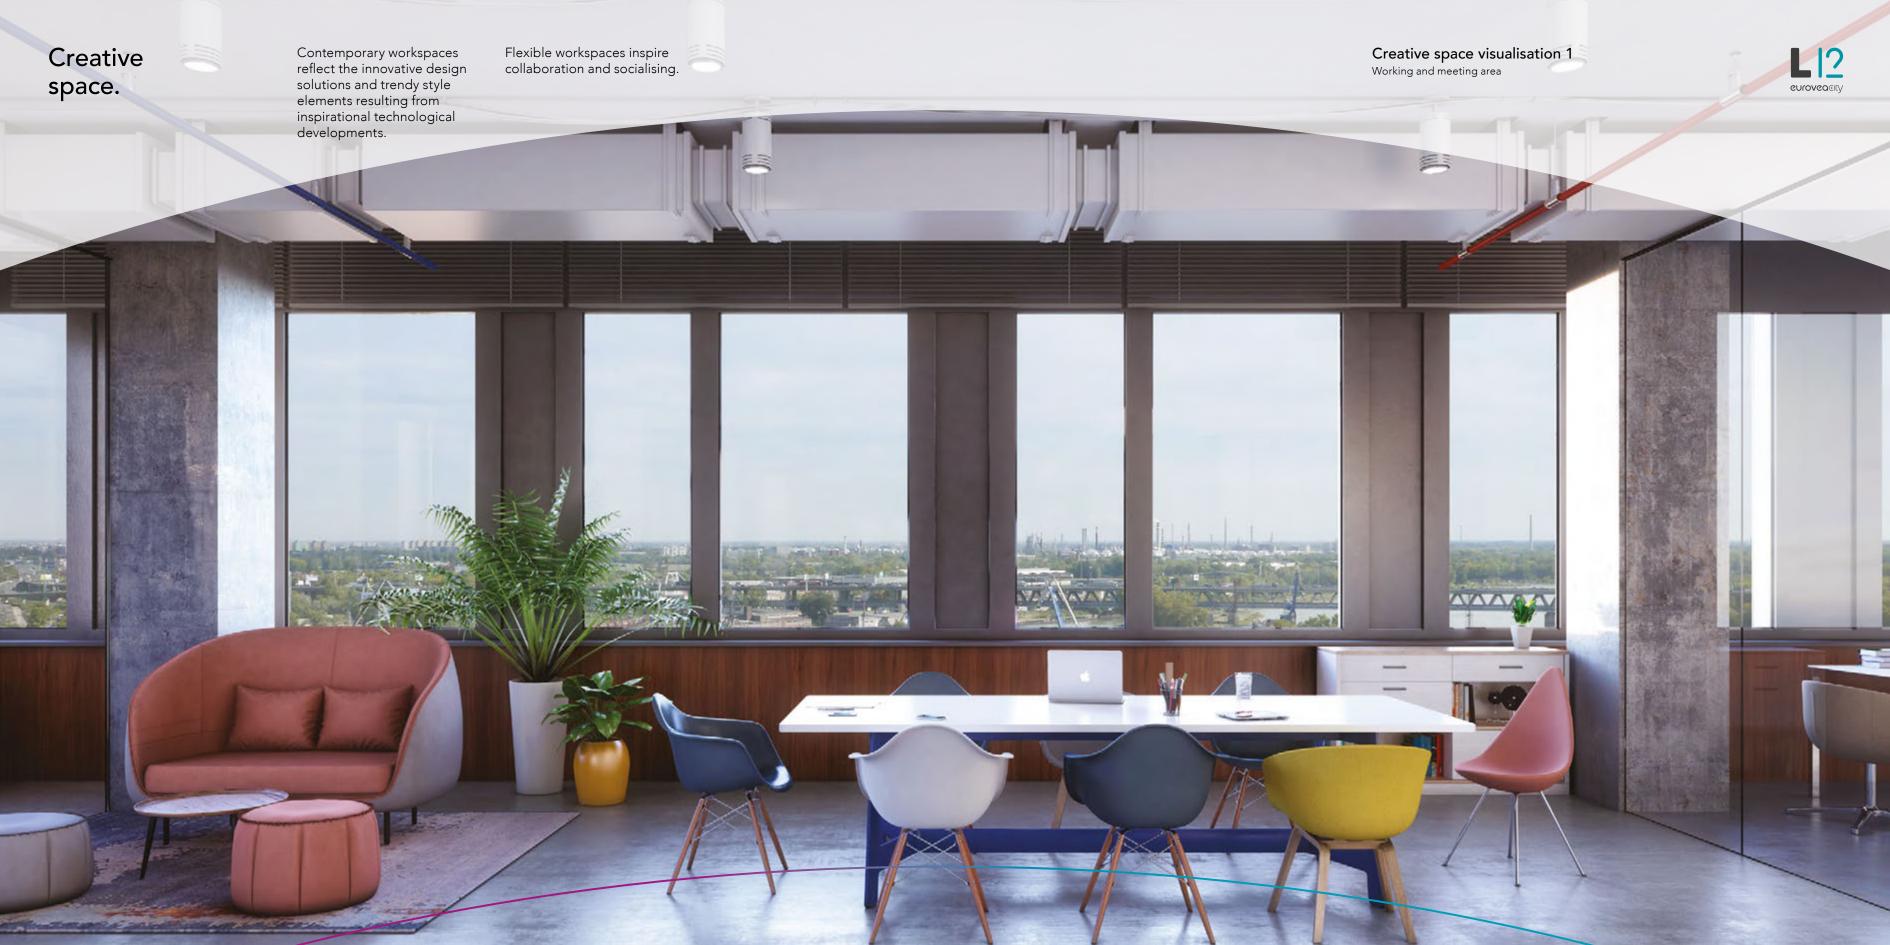

# New vistas of interior design.

L12's flexible interior design allows space to be tailored to provide the perfect solution for each and every business need: from standard offices to creative co-working open spaces.

New ways to plan space.

Are you seeking a dynamic space that reflects contemporary commercial design or perhaps a more conventional approach?

Landererova 12 office centre offers both contemporary and classical workspace solutions – to meet all your business and networking needs.