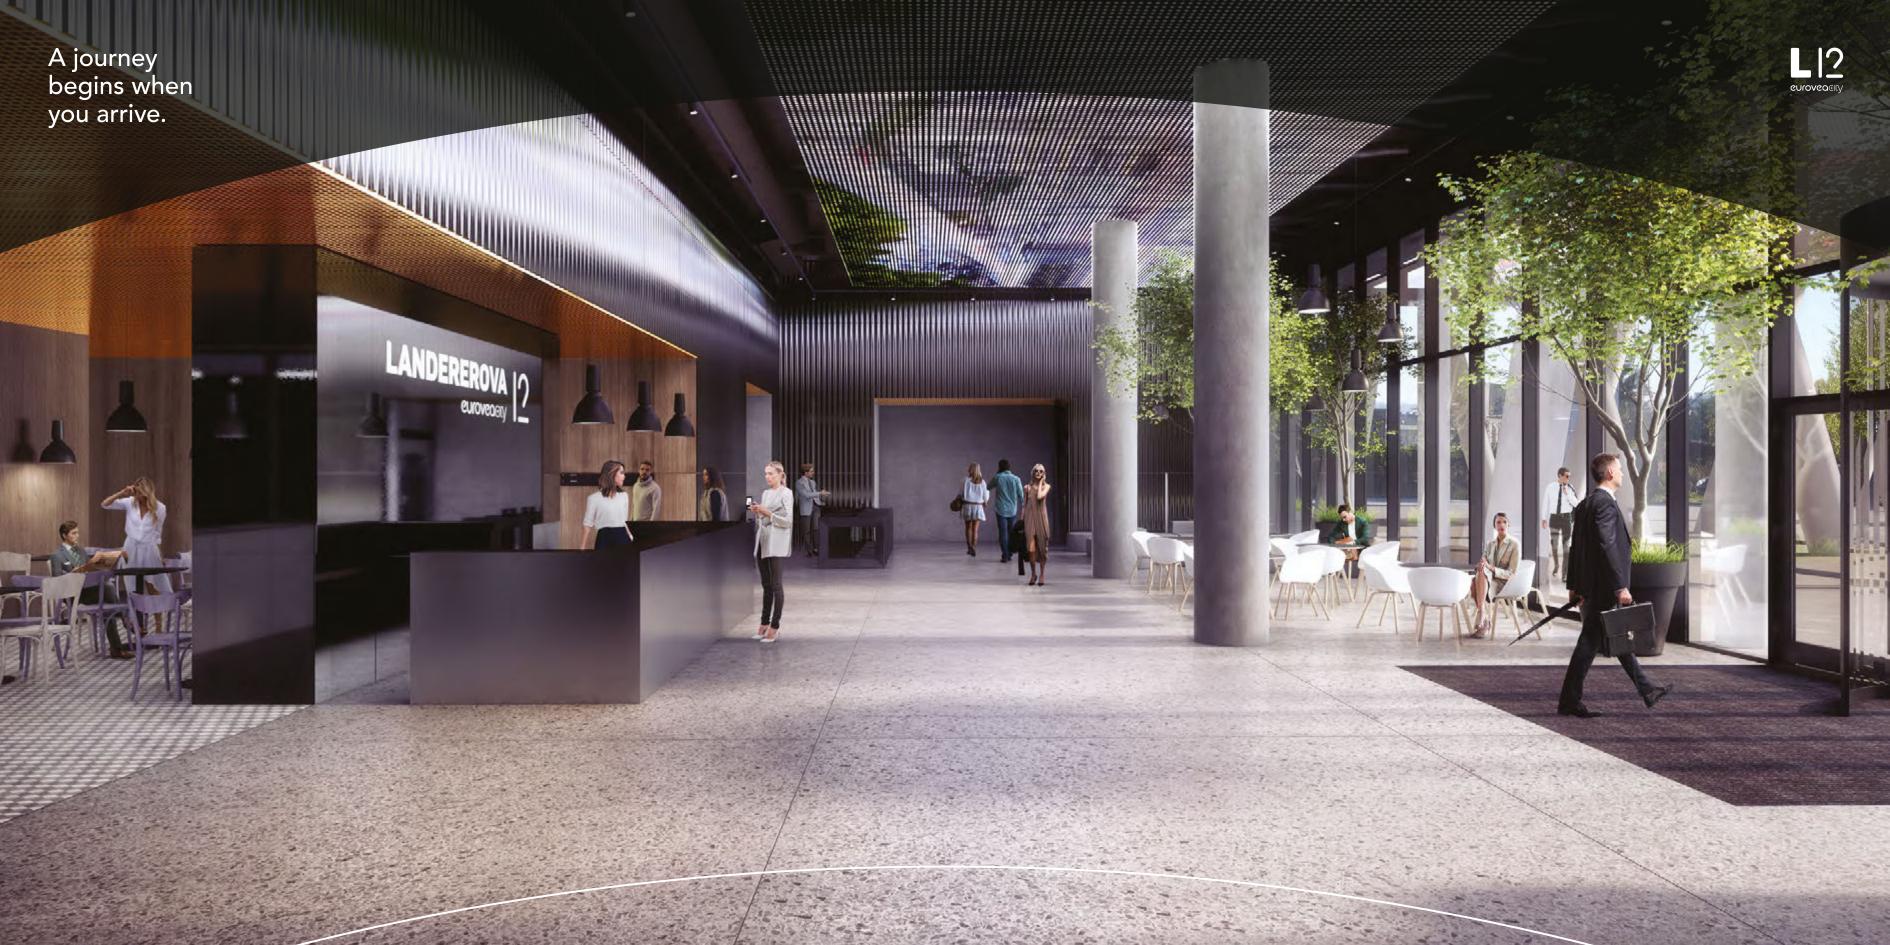

#### Landererova 12

L12 is a modern office centre that is designed for a broad range of uses. With multiple options for interior fitouts, individualised design, creative co-working spaces, and airy conference rooms. This building will satisfy the highest contemporary of workplace requirements.

This is double true for any modern business. This office centre will fulfil all the needs of a busy modern city inhabitants. Its proximity to Eurovea City, with numerous amenities and attractive leisure zones provides easy access to everyday essentials. L12's location is a perfect representation of a multi-functional modern bustling district with numerous facilities and services at hand.