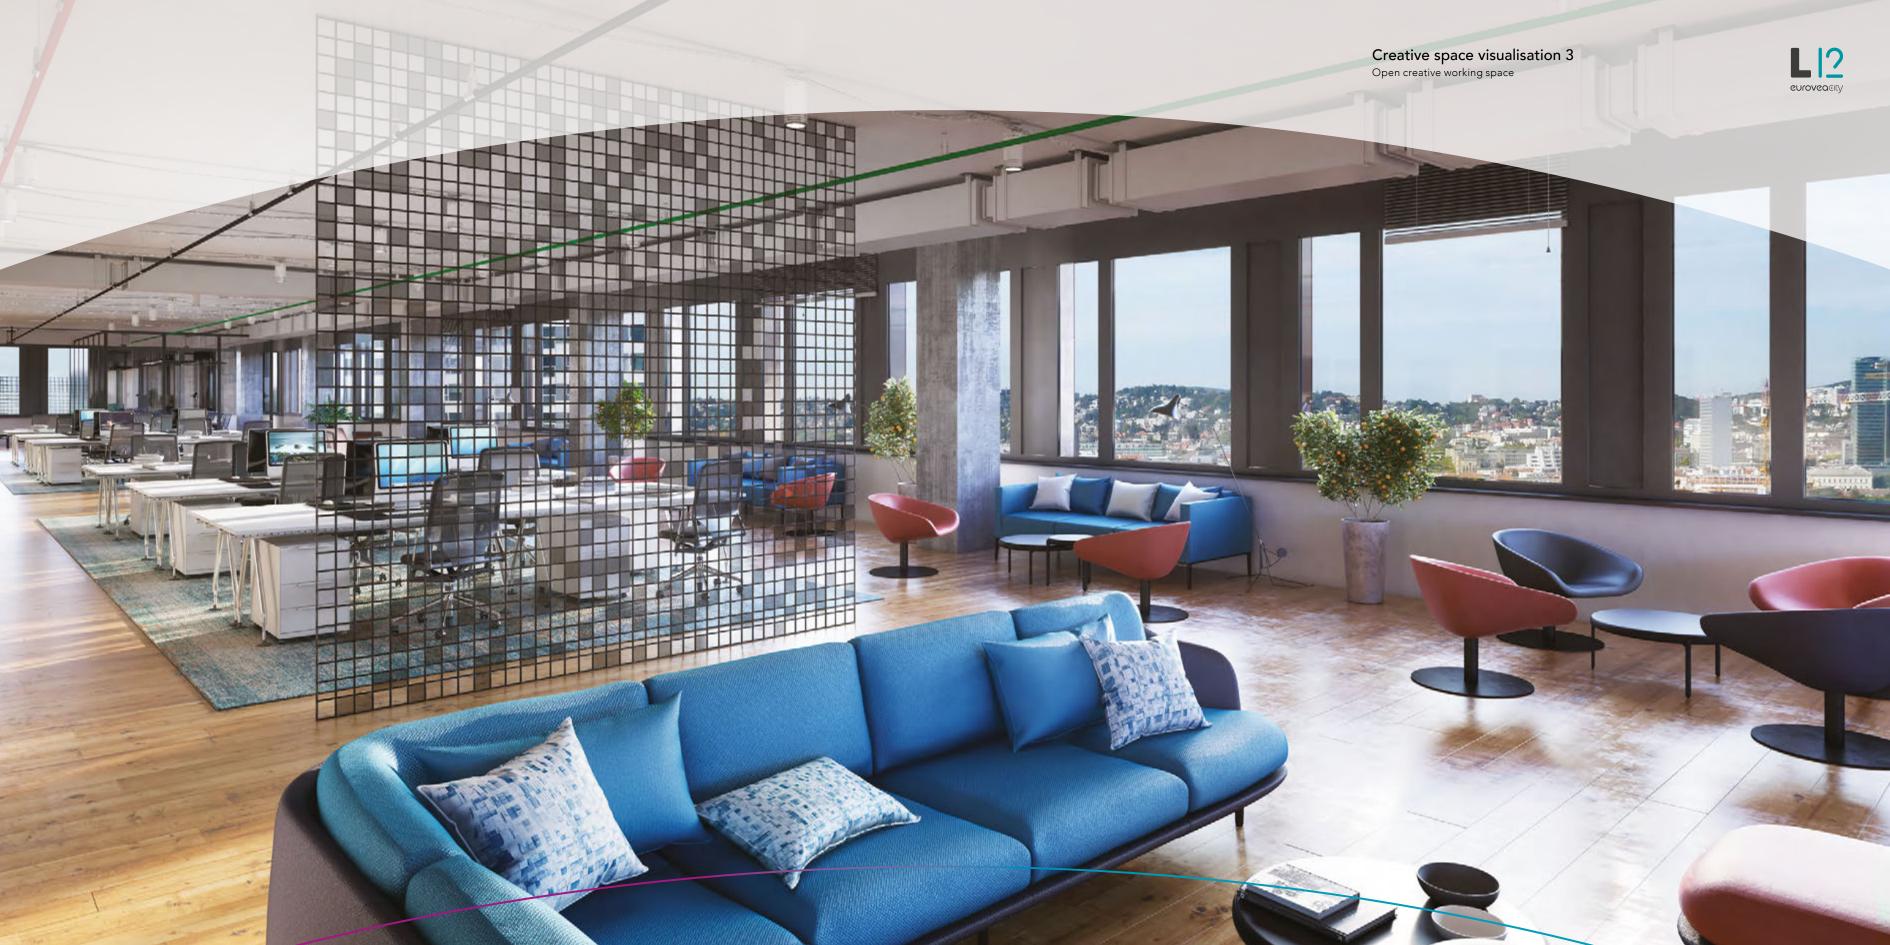

# New vistas of interior design.

L12's flexible interior design allows space to be tailored to provide the perfect solution for each and every business need: from standard offices to creative co-working open spaces.

New ways to plan space.

Are you seeking a dynamic space that reflects contemporary commercial design or perhaps a more conventional approach?

Landererova 12 office centre offers both contemporary and classical workspace solutions – to meet all your business and networking needs.