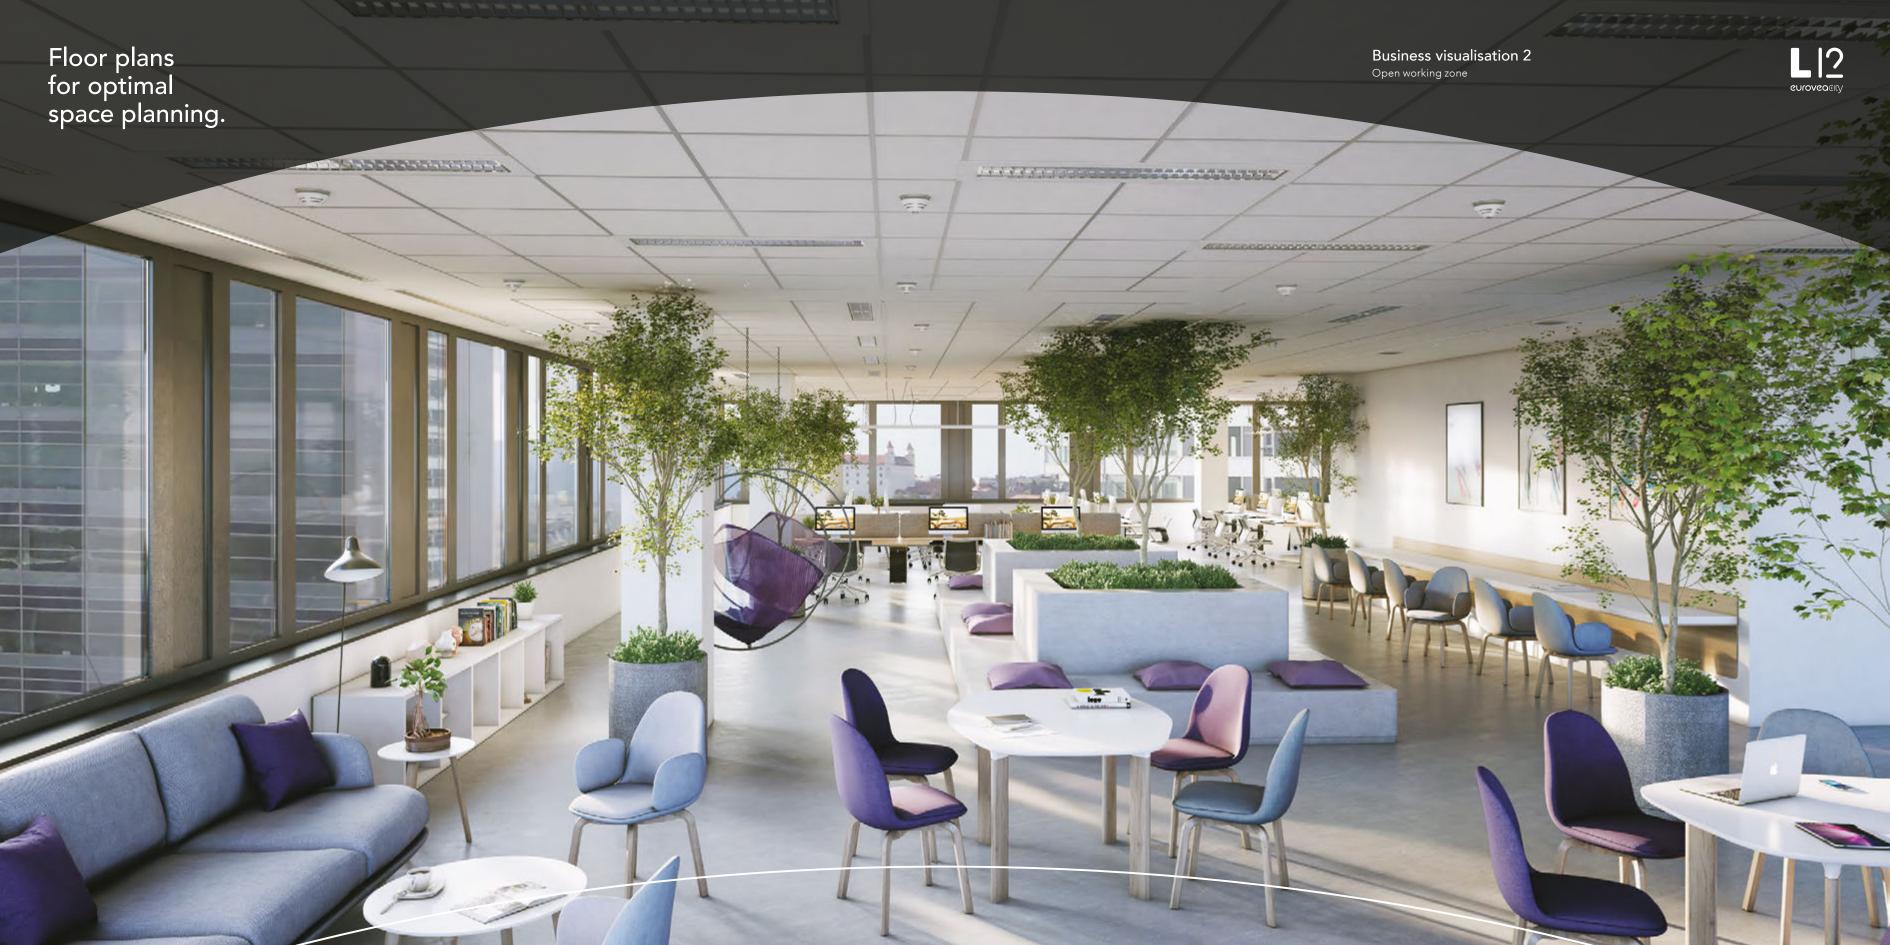

# New vistas of interior design.

L12's flexible interior design allows space to be tailored to provide the perfect solution for each and every business need: from standard offices to creative co-working open spaces.

New ways to plan space.

Are you seeking a dynamic space that reflects contemporary commercial design or perhaps a more conventional approach?

Landererova 12 office centre offers both contemporary and classical workspace solutions – to meet all your business and networking needs.